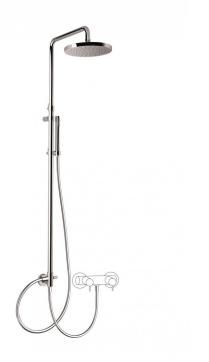

Bridge telescopic exposed, Stick shower head **31678/ED-CR** 

# TECHNICAL INFORMATION

Bridge turning shower column with adjustable mounting with articulated shower holder, external holder with flexible hose cm 60, adjustable upper holder and diverter. Non-liming inspectable round shower head Ø250 in ABS. ABS non-liming inspectable one jet round shower. PVC smooth double anti-torsion flexible hose cm 150. CHROME

### FEATURES

Rain jet

Non-liming

adjustable double antitelescopic shower torsion column

### PICTURE