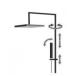

Bridge telescopic exposed, Stick shower head **31678/ED-CR** 

# TECHNICAL INFORMATION

Bridge turning shower column with adjustable mounting with articulated shower holder, external holder with flexible hose cm 60, adjustable upper holder and diverter. Non-liming inspectable round shower head Ø250 in ABS. ABS non-liming inspectable one jet round shower. PVC smooth double anti-torsion flexible hose cm 150. CHROME

#### Flow rate:

? Doccia o soffione?

### FEATURES



Rain jet







Non-liming

adjustable double antitelescopic shower torsion column

### PICTURE



#### SPARE PARTS

# TECHNICAL DRAWING



# FINISHINGS