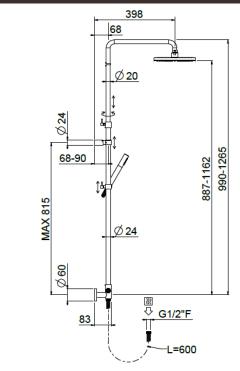

Bridge telescopic exposed, Stick shower head **31678/ED-CR** 

# TECHNICAL INFORMATION

Bridge turning shower column with adjustable mounting with articulated shower holder, external holder with flexible hose cm 60, adjustable upper holder and diverter. Non-liming inspectable round shower head Ø250 in ABS. ABS non-liming inspectable one jet round shower. PVC smooth double anti-torsion flexible hose cm 150. CHROME

#### Flow rate:

? Doccia o soffione?

### FEATURES



Rain jet







Non-liming

adjustable double antitelescopic shower torsion column

### PICTURE



#### SPARE PARTS

# TECHNICAL DRAWING



# FINISHINGS