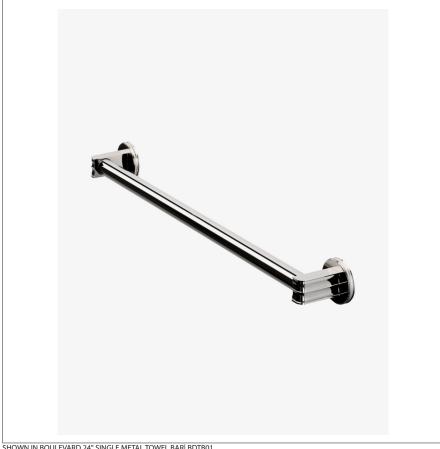

SHOWN IN BOULEVARD 24" SINGLE METAL TOWEL BAR BDTB01

## WATERWORKS

BDTB01 **BOULEVARD** 

Boulevard 24" Single Metal Towel Bar

## **PRODUCT FEATURES**

24" x 3" x 2 1/2" Handmade 20 lb

BOULEVARD BDTB01

Boulevard 24" Single Metal Towel Bar