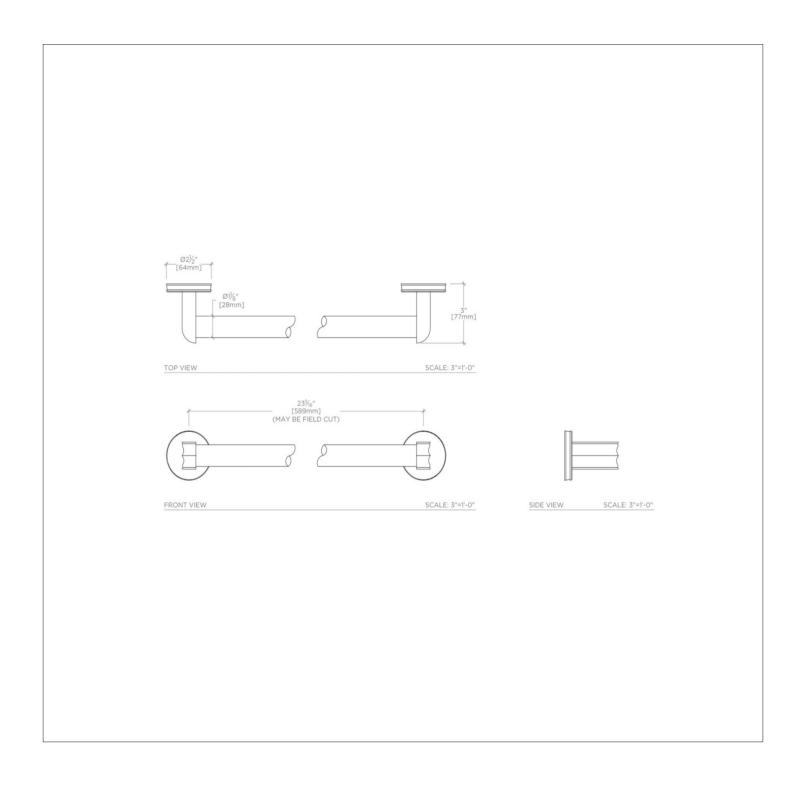

## TECHNICAL DETAILS

Escutcheon Primary Material: Brass Horizontal Rail Material: Metal Depth / Width: 3" . Height: 2 1/2" Installation Type: Wall Mounted Length: 24" Primary Material: Brass Suggested Application: Bath

## **PRODUCT FEATURES**

24" x 3" x 2 1/2" Handmade 20 lb

BOULEVARD BDTB01

Boulevard 24" Single Metal Towel Bar