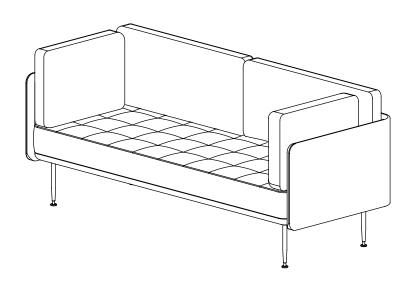

## **ASSEMBLY INSTRUCTIONS**

UT-S430

UTILITY SOFA 3 SIDES L

### /!\ SAFETY DISCLAIMER

Assembly should be carried out by qualified professionals. Failure to correctly assemble furniture may result in collapsing or toppling, and may cause damage or injury.

All furniture pieces that are designed to lean against the wall must be securely fixed to the wall with the appropriate fixing devices provided. Please identify the type of wall, select the appropriate wall fitting and ensure sufficient holding power before installation. If uncertain, please seek professional advice.

No liability will be accepted for damage or injury caused by inappropriate use or incorrectly installed furniture.

### **∕!\ ATTENTION**

- Identify all components before assembling. If any components are missing, ple