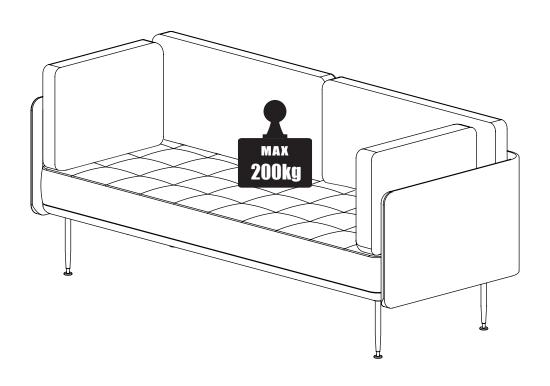

### /!\ SAFETY DISCLAIMER

Assembly should be carried out by qualified professionals. Failure to correctly assemble furniture may result in collapsing or toppling, and may cause damage or injury.

All furniture pieces that are designed to lean against the wall must be securely fixed to the wall with the appropriate fixing devices provided. Please identify the type of wall, select the appropriate wall fitting and ensure sufficient holding power before installation. If uncertain, please seek professional advice.

No liability will be accepted for damage or injury caused by inappropriate use or incorrectly installed furniture.