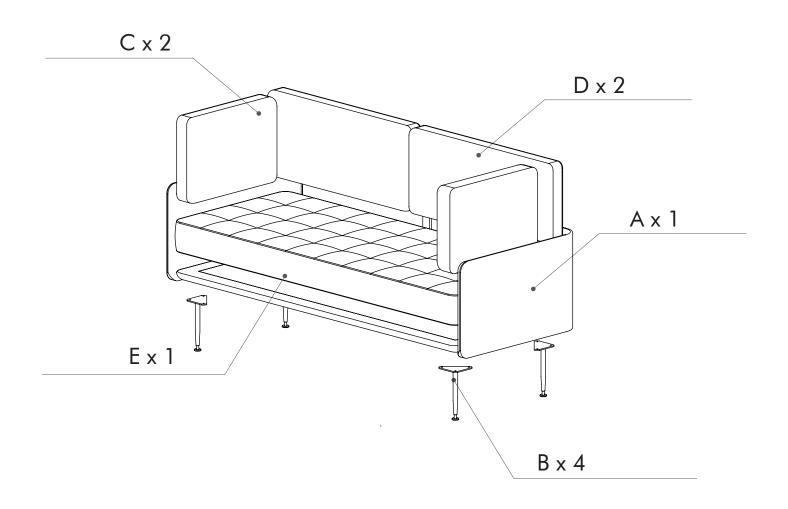

ensure sufficient holding power before installation. If uncertain, please seek professional advice.

No liability will be accepted for damage or injury caused by inappropriate use or incorrectly installed furniture.

### **∕!\ ATTENTION**

- Identify all components before assembling. If any components are missing, please contact the dealer from whom you bought this product.
- Select an appropriate location.
- Place components on a soft surface to prevent damage during assembly.
- Ensure no components are disposed of when discarding packaging.
- Additional tools / power tools may be needed for installation. Please seek professional advice.
- Periodically check all fixings to ensure none have come loose, and re-tighting when necessary.
- Please keep these instructions for future reference.



#### **HARDWARE LIST**





# STEP 1



# STEP 2





stellarworks.com info@stellarworks.com