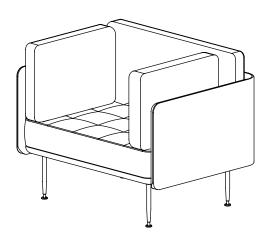

## **ASSEMBLY INSTRUCTIONS**

UT-S431

UTILITY SOFA 3 SIDES S

### /!\ SAFETY DISCLAIMER

Assembly should be carried out by qualified professionals. Failure to correctly assemble furniture may result in collapsing or toppling, and may cause damage or injury.

All furniture pieces that are designed to lean against the wall must be securely fixed to the wall with the appropriate fixing devices provided. Please identify the type of wall, select the appropriate wall fitting and ensure sufficient holding power before installation. If uncertain, please seek professional advice.

No liability will be accepted for damage or injury caused by inappropriate use or incorrectly installed furniture.

### **∕!\ ATTENTION**

- Identify all components before assembling. If any components are missing, ple