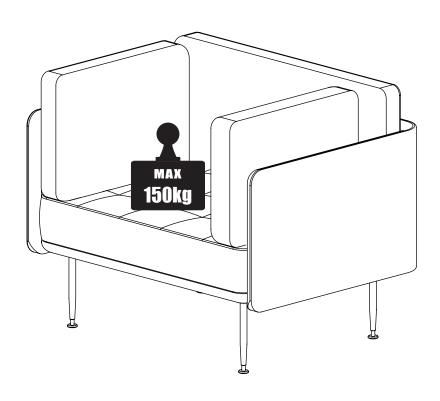

### /!\ SAFETY DISCLAIMER

Assembly should be carried out by qualified professionals. Failure to correctly assemble furniture may result in collapsing or toppling, and may cause damage or injury.

All furniture pieces that are designed to lean against the wall must be securely fixed to the wall with the appropriate fixing devices provided. Please identify the type of wall, select the appropriate wall fitting and ensure sufficient holding power before installation. If uncertain, please seek professional advice.

No liability will be accepted for damage or injury caused by inappropriate use or incorrectly installed furniture.