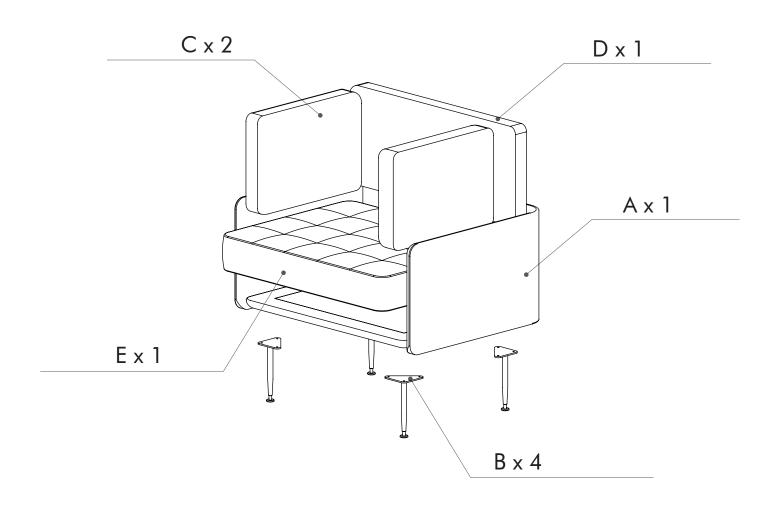

ensure sufficient holding power before installation. If uncertain, please seek professional advice.

No liability will be accepted for damage or injury caused by inappropriate use or incorrectly installed furniture.

### **∕!\ ATTENTION**

- Identify all components before assembling. If any components are missing, please contact the dealer from whom you bought this product.
- Select an appropriate location.
- Place components on a soft surface to prevent damage during assembly.
- Ensure no components are disposed of when discarding packaging.
- Additional tools / power tools may be needed for installation. Please seek professional advice.
- Periodically check all fixings to ensure none have come loose, and re-tighting when necessary.
- Please keep these instructions for future reference.



#### **HARDWARE LIST**





## STEP 1



# STEP 2





stellarworks.com info@stellarworks.com