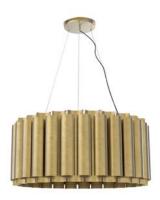

## **AURUM | SUSPENSION LIGHT II**

AURUM Suspension Light represents safety, the shining dawn that is yet to come, its power and enchantment. A lighting design piece that will bring you comfort in the darkest nights with its warm and sensitive light. It will turn your ambience into an exquisite refuge whether during day or during night. Attribute to nature the main role and let it all flow through the matt hammered brass, fulfilling you and your home with its authenticity.

#### MATERIALS Hammered brass.