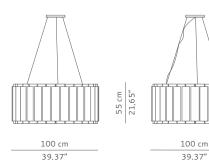

Продажа дизайнерской мебели, света и аксессуаров по всей России

8 (800) 500-70-36 hello@barcelonadesign.ru www.barcelonadesign.ru



CASEGOODS UPHOLSTERY LIGHTING RUGS ART ACCESSORIES



## **AURUM | SUSPENSION LIGHT II**

AURUM Suspension Light represents safety, the shining dawn that is yet to come, its power and enchantment. A lighting design piece that will bring you comfort in the darkest nights with its warm and sensitive light. It will turn your ambience into an exquisite refuge whether during day or during night. Attribute to nature the main role and let it all flow through the matt hammered brass, fulfilling you and your home with its authenticity.





#### DIMENSIONS

100cm | 39,37" 100cm | 39,37" WIDTH HEIGHT 55 cm | 21,65"

#### MATERIALS Hammered brass.

#### TECHNICAL SPECIFICATIONS

BULB HOLDERS 28 x G9 (EU/UK), G9 (USA) bulb VOLTAGE 220 V - 240 V

WATTAGE 28 watts per bulb WEIGHT 60 kg | 132,27 lb

# **C** € certificate

## PACKAGING

DIMENSIONS W 108 cm | 42,51" D 108 cm | 42,51" H 63 cm | 24,80"

VOLUME 0,73 m3 | 25,78 ft3 80 kg | 176,37 lb WEIGHT

### LEAD TIME

Production time is between 6 to 8 weeks for BRABBU collections. Delivery time is not included.

All of our furniture can be made to measure and it is

available in different finishes.

Please note that the colours and materials shown are for reference only.

Small variations may occur.