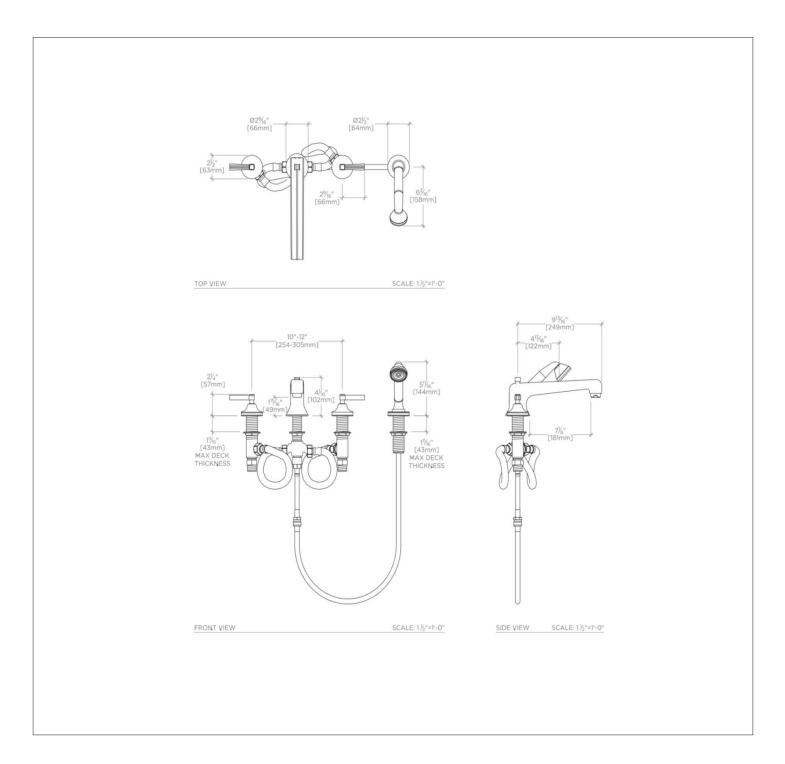

#### **TECHNICAL DETAILS**

ADA Compliance: No Adjustable versus Fixed Spray: Fixed Spray Deck Thickness Maximum: 1 11/16" Deck Thickness Minimum: 0" Diameter of Head: 2" Escutcheon Primary Material: Brass Fittings Hole Diameter: 1 3/8" Flow Restriction Options: 2.5, 2.0, 1.75, 1.5, 0.92 Handle Spread Maximum: 12" Handle Spread Minimum: 10" Handle Turn Angle: Quarter Turn Handshower / Spray Hose Length: 79" Depth / Width: 11" Height: 6" Index Marking: Blank Inlet Connection Size: 3/4" Inlet Connection Type: Male NPT Adapter Inlet Supply Spread Maximum: 12" Inlet Supply Spread Minimum: 10" Installation Type: Deck Mounted Integrated Diverter: N Length: 13" Number of Handles: Two Number of Holes: Four Hole Pivot: N Primary Material: Brass Spout Swivel: N Suggested Application: Bath Valve Material: ceramic Water Pressure Maximum: 85.0 psi Water Pressure Minimum: 20.0 psi Water Pressure Recommended: 45.0 psi