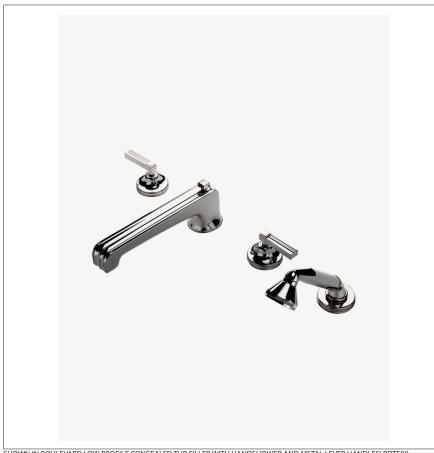

## BDTF88

### Boulevard Low Profile Concealed Tub Filler With Handshower and Metal Lever Handles

L SHOWN IN BOULEVARD LOW PROFILE CONCEALED TUB FILLER WITH HANDSHOWER AND METAL LEVER HANDLES BDTF88