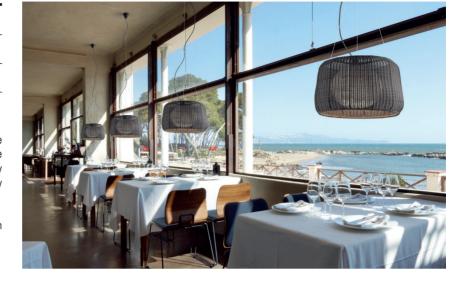

Продажа ди света и аксе по всей России

usa@bover.es

www.barcelonadesign.ru

Name: FORA-S

Design: Gonzalo Milà / Alex Fernández Camps

Typology: Pendant lamp

**Environment:** Outdoor

# **Technical description:**

Outdoor pendant lamp releasing light through a frosted medium density, UV protected polyethylene globe, shielded by weaved synthetic polyethylene fiber lamp shade. Lamp shade is available in grey graphite, natural white and brown graphite. Canopy is iron, coated with anti-corrosive, cataphoresis treatment to provide comprehensive protection against all weather conditions in accordance with IP 55 rating. Electrical cord is encased with protective neoprene. Height can be adjusted by