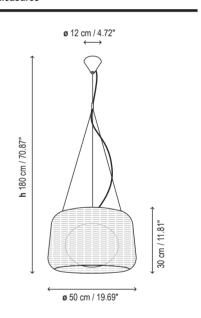

ordance with IP 55 rating. Electrical cord is encased with protective neoprene. Height can be adjusted by



### Lamps description

tensor wire. (IP 55)

Earthing: compulsory

2 x 20 W T4 E-26 self ballasted lamp

Voltage: 120V~60Hz

1 Box 23.62 x 23.62 x 15.75 inches

Vol.: 0,1440 m<sup>3</sup>

Weight: 14.33 lbs

Certifications: c(UL)





IP-55

#### Ref **Finishings**

| 4130308U | grey graphite  |
|----------|----------------|
| 4130301U | natural white  |
| 4130303U | brown graphite |

Lampshade 19.69" x 11.81"

Synthetic Polyethylene Fiber

| P-694CU | grey graphite |
|---------|---------------|
|         |               |

light beige P-695CU

brown

Light source is protected by polyethylene globe of medium density and UV protection.

**Not Customizable** 

P-696CU

#### Measures



## **Project information**

Project name: Approved by: Fixture type: Date: Location: Prepared by: Comments: Prepared for:

### **Photometrics**