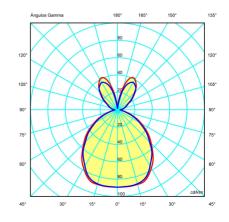

P 55)

Earthing: compulsory

2 x 20 W T4 E-26 self ballasted lamp

Voltage: 120V~60Hz

1 Box 23.62 x 23.62 x 15.75 inches

Vol.: 0,1440 m<sup>3</sup>

Weight: 14.33 lbs

Certifications: c(UL)





IP-55

#### Ref **Finishings**

| 4130308U | grey graphite  |
|----------|----------------|
| 4130301U | natural white  |
| 4130303U | brown graphite |

Lampshade 19.69" x 11.81"

Synthetic Polyethylene Fiber

| P-694CU | grey graphite |
|---------|---------------|
|         |               |

light beige P-695CU

brown

Light source is protected by polyethylene globe of medium density and UV protection.

**Not Customizable** 

P-696CU

#### Measures



## **Project information**

Project name: Approved by: Fixture type: Date: Location: Prepared by: Comments: Prepared for:

### **Photometrics**