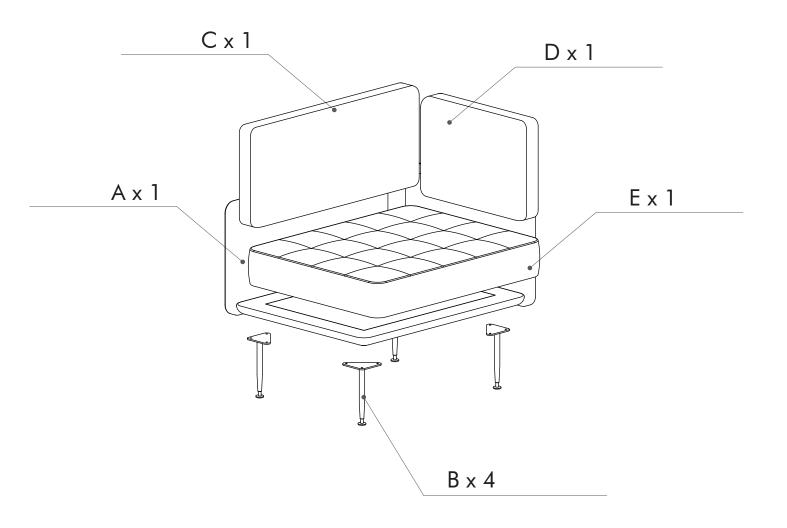

ensure sufficient holding power before installation. If uncertain, please seek professional advice.

No liability will be accepted for damage or injury caused by inappropriate use or incorrectly installed furniture.

### **∕!\ ATTENTION**

- Identify all components before assembling. If any components are missing, please contact the dealer from whom you bought this product.
- Select an appropriate location.
- Place components on a soft surface to prevent damage during assembly.
- Ensure no components are disposed of when discarding packaging.
- Additional tools / power tools may be needed for installation. Please seek professional advice.
- Periodically check all fixings to ensure none have come loose, and re-tighting when necessary.
- Please keep these instructions for future reference.



#### **HARDWARE LIST**







## STEP 1



# STEP 2





stellarworks.com info@stellarworks.com