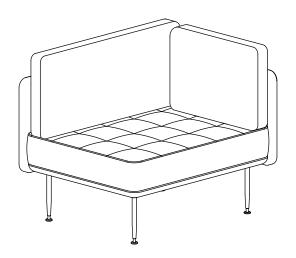

## **ASSEMBLY INSTRUCTIONS**

UT-S421-R

UTILITY SOFA 2 SIDE S-R

### /!\ SAFETY DISCLAIMER

Assembly should be carried out by qualified professionals. Failure to correctly assemble furniture may result in collapsing or toppling, and may cause damage or injury.

All furniture pieces that are designed to lean against the wall must be securely fixed to the wall with the appropriate fixing devices provided. Please identify the type of wall, select the appropriate wall fitting and ensure sufficient holding power before installation. If uncertain, please seek professional advice.

No liability will be accepted for damage or injury caused by inappropriate use or incorrectly installed furniture.

### **∕!\ ATTENTION**

- Identify all components before assembling. If any components are missing,