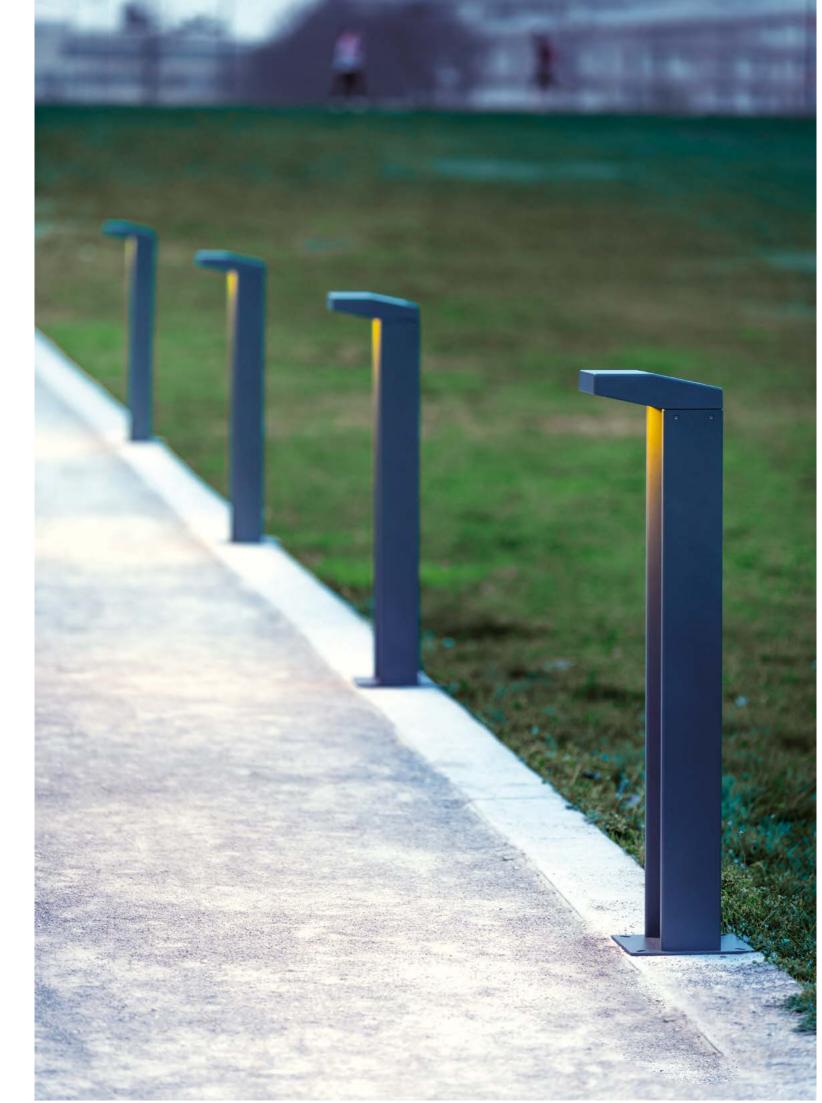

## bollard

bollard

Alien is a bollard by unusual forms. The rigorous design has been studied in detail to be able to perform their functions, the extreme mechanical resistance and against vandalism and the light distribution that allows large interdistances of installation while maintaining high values of uniformity of lighting. All these make Alien the ideal fixture for walkways and road crossings in the public areas.

475

**ALIEN** 

bollard

IK 10

4 mm transparent extra-clear glass h. 1150 mm

WHITE LED

3000K CRI>70 220-240V 0/50/60Hz 🗆

2700K / 4000K available on request