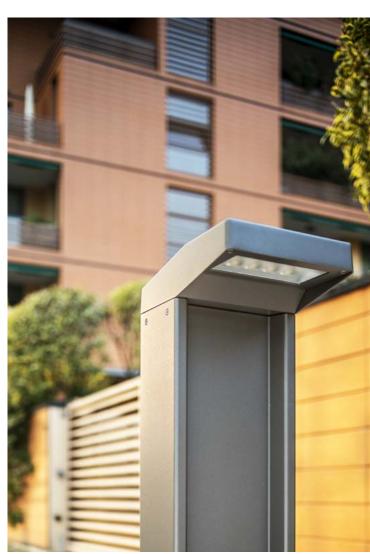

## bollard

bollard

Alien is a bollard by unusual forms. The rigorous design has been studied in detail to be able to perform their functions, the extreme mechanical resistance and against vandalism and the light distribution that allows large interdistances of installation while maintaining high values of uniformity of lighting. All these make Alien the ideal fixture for walkways and road crossings in the public areas.

475

**ALIEN** 

bollard

IK 10

4 mm transparent extra-clear glass h. 1150 mm

WHITE LED

3000K CRI>70 220-240V 0/50/60Hz 🗆

2700K / 4000K available on request