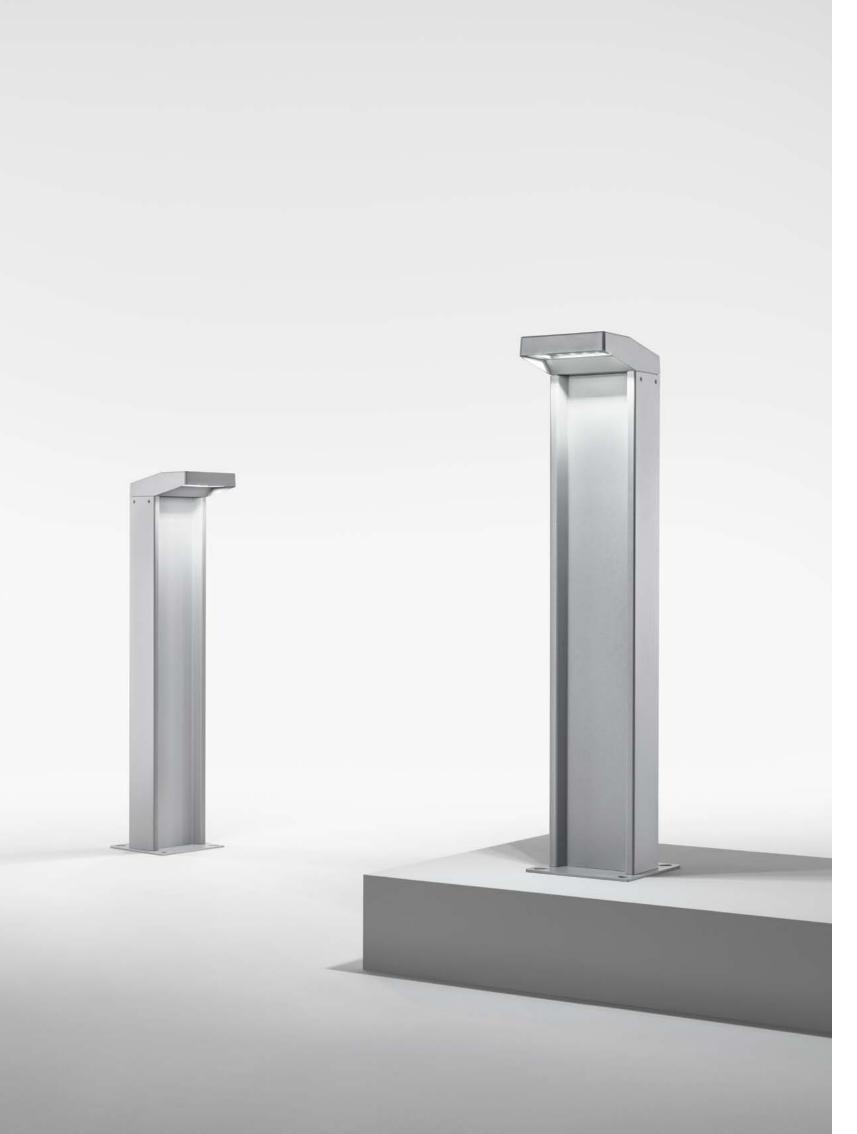

475

**ALIEN** 

bollard

IK 10

4 mm transparent extra-clear glass h. 1150 mm

WHITE LED

3000K CRI>70 220-240V 0/50/60Hz 🗆

2700K / 4000K available on request

## details

Extruded aluminium alloy body. Die-cast head made of aluminium alloy with very low copper content. A4 Stainless steel screws. Product supplied with inspection door. Gore valve to prevent condensing. The product is subjected to galvanic anodizing treatment divided into distinct phases: mechanical satin finishing, surface degreasing, anodic oxidation and finally fixing. Subsequently the product is painted by performing a double pass in-line process, which allows you to generate a single thick protective layer which then generates barrier against atmospheric agents and UV rays. This allows to achieve corrosion resistance performance in salt spray. Pre-treatment with atmospheric pressure plasma is carried out on the surface before gluing of the diffuser on Platek products.