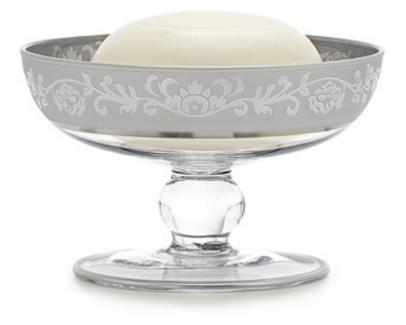

## BELLINO PLATINUM SOAP DISH

Inspired by vintage Italian stemware, this elegant glass soap dish features a traditional pedestal shape and a platinum band etched with garlands. The glass is mouthblown and shaped by hand, making each piece unique. Made in Italy. Please be aware that tiny bubbles may randomly appear within an item. This is part of the handmade nature of our production and is not considered defective.

| MATERIAL                   | COLOR          | COUNTRY OF ORIGIN    |         |
|----------------------------|----------------|----------------------|---------|
| Blown Glass                | Clear/Platinum | Italy                |         |
|                            |                |                      |         |
| ITEM                       | NUMBER         | LXWXH (in)           | WT (Ib) |
| Bellino Platinum Soap Dish | 50260          | 4.75" x 4.75" x 2.5" | 1 LB    |