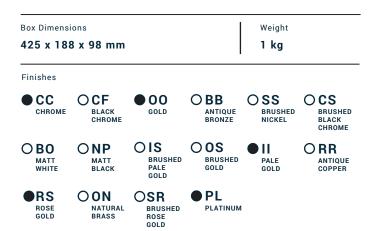

Collection

## **BELMONDO**

Article

# **BL012**

Description

Toilet brush holder







Production

Main body is a machined from a solid pieces

Material

BRASS

According to CuZn39Pb3 (CW614N)

Max Lead content: 2.5%





#### WARRANTY

All IB Rubinetterie SpA products are warrented for 10 years from the date of purchase, for the following cases:

- Defects of casting, porosity and chrome plating.
- Operating defects caused by incorrect fabrication.

The warranty provides for repair or replacement of products with fabrication defects recognized by our technical office. There is no other type of compensation anche the merchandise must be returned FOB our werehouse. The warranty only cover surface defects (scartches, dings, etc.) on fitting that have not been installed and used, returned in its original packaging with all components. O-ring, gasket seals and components s