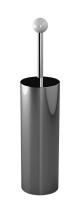

# **BL012**

Description

Toilet brush holder

Production

Main body is a machined from a solid pieces

Material

BRASS

According to CuZn39Pb3 (CW614N)