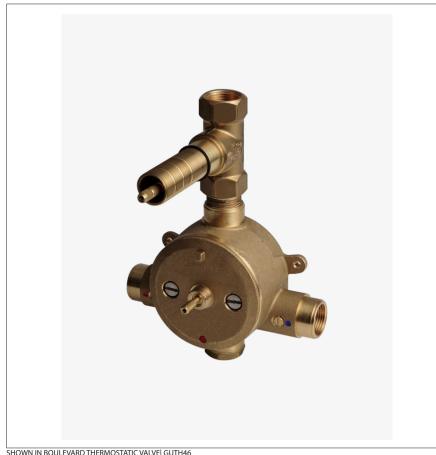

SHOWN IN BOULEVARD THERMOSTATIC VALVE | GUTH46

## BOULEVARD Boulevard Thermostatic Valve

## GUTH46