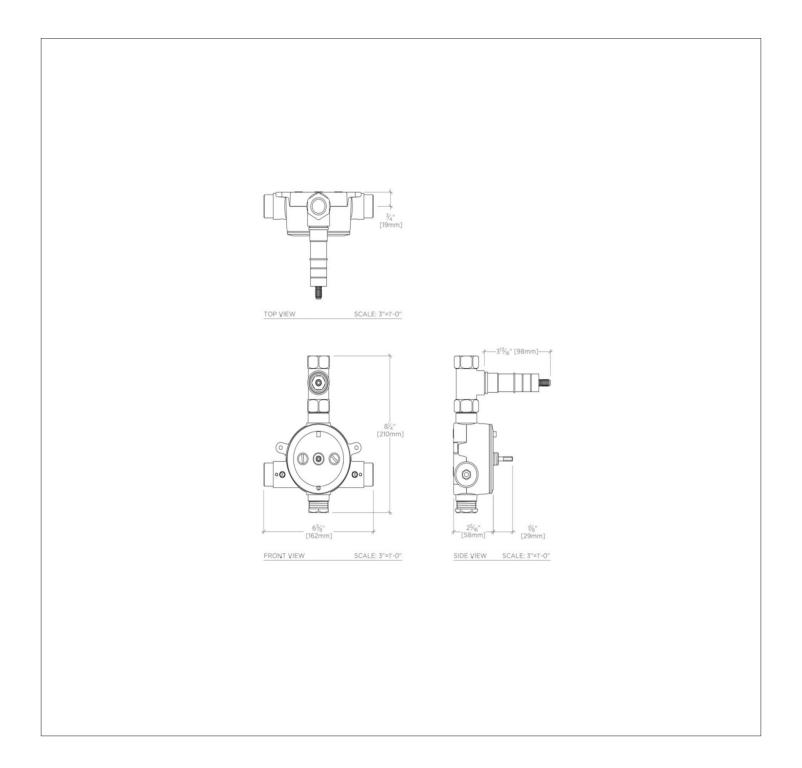

#### **TECHNICAL DETAILS**

Depth / Width: 5" Height: 8 1/2" Inlet Connection Size: 3/4" Inlet Connection Type: Female NPT Length: 6 1/2" Outlet Connection Size: 3/4" Outlet Connection Type: Female NPT Primary Material: Brass Suggested Application: Bath Water Pressure Maximum: 85.0 psi Water Pressure Minimum: 20.0 psi Water Pressure Recommended: 45.0 psi