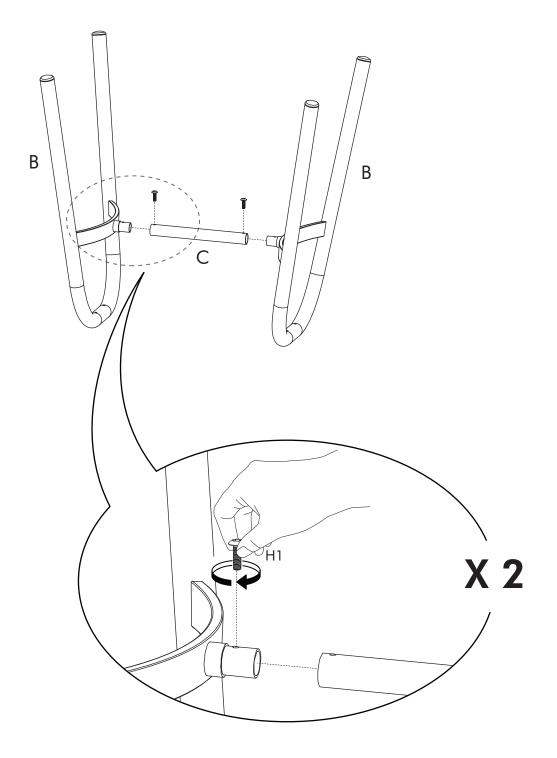

or incorrectly installed furniture.

### 

- Identify all components before assembling. If any components are missing, please contact the dealer from whom you bought this product.
- Select an appropriate location.
- Place components on a soft surface to prevent damage during assembly.
- Ensure no components are disposed of when discarding packaging.
- Additional tools / power tools may be needed for installation.
  Please seek professional advice.
- Periodically check all fixings to ensure none have come loose, and re-tighting when necessary.
- Please keep these instructions for future reference.



#### HARDWARE LIST

| 0         | 0         |        |
|-----------|-----------|--------|
| H1 x 2    | H2 x 4    | H3 x 1 |
| (M6 x 12) | (M6 x 40) | (4mm)  |

🛞 STELLAR WORKS

# **STEP 1**



🛞 STELLAR WORKS

# STEP 2



() STELLAR WORKS

# **STEP 3**



5



stellarworks.com info@stellarworks.com