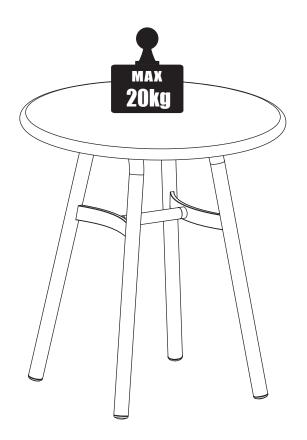

s before assembling. If any components are missing, please contact the dealer from whom you bought this product.
- Select an appropriate location.
- Place components on a soft surface to prevent damage during assembly.
- Ensure no components are disposed of when discarding packaging.
- Additional tools / power tools may be needed for installation.
  Please seek professional advice.
- Periodically check all fixings to ensure none have come loose, and re-tighting when necessary.
- Please keep these instructions for future reference.



#### HARDWARE LIST

| 0         | 0         |        |
|-----------|-----------|--------|
| H1 x 2    | H2 x 4    | H3 x 1 |
| (M6 x 12) | (M6 x 40) | (4mm)  |

🛞 STELLAR WORKS

# **STEP 1**



🛞 STELLAR WORKS

# STEP 2



() STELLAR WORKS

# **STEP 3**



5



stellarworks.com info@stellarworks.com