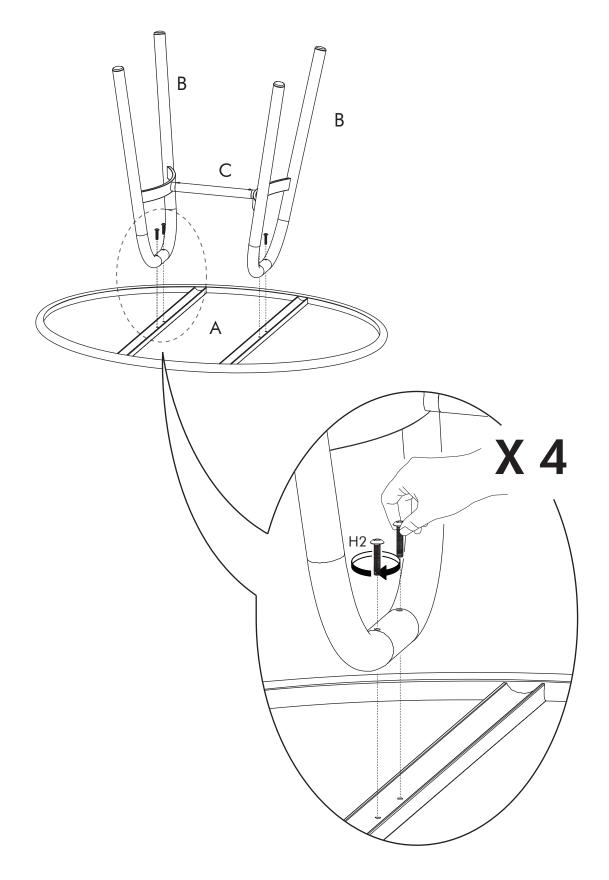

niture.

### 

- Identify all components before assembling. If any components are missing, please contact the dealer from whom you bought this product.
- Select an appropriate location.
- Place components on a soft surface to prevent damage during assembly.
- Ensure no components are disposed of when discarding packaging.
- Additional tools / power tools may be needed for installation.
  Please seek professional advice.
- Periodically check all fixings to ensure none have come loose, and re-tighting when necessary.
- Please keep these instructions for future reference.



#### HARDWARE LIST

| 0         | 0         |        |
|-----------|-----------|--------|
| H1 x 2    | H2 x 4    | H3 x 1 |
| (M6 x 12) | (M6 x 40) | (4mm)  |

🛞 STELLAR WORKS

# **STEP 1**



🛞 STELLAR WORKS

# STEP 2



() STELLAR WORKS

# **STEP 3**



5



stellarworks.com info@stellarworks.com