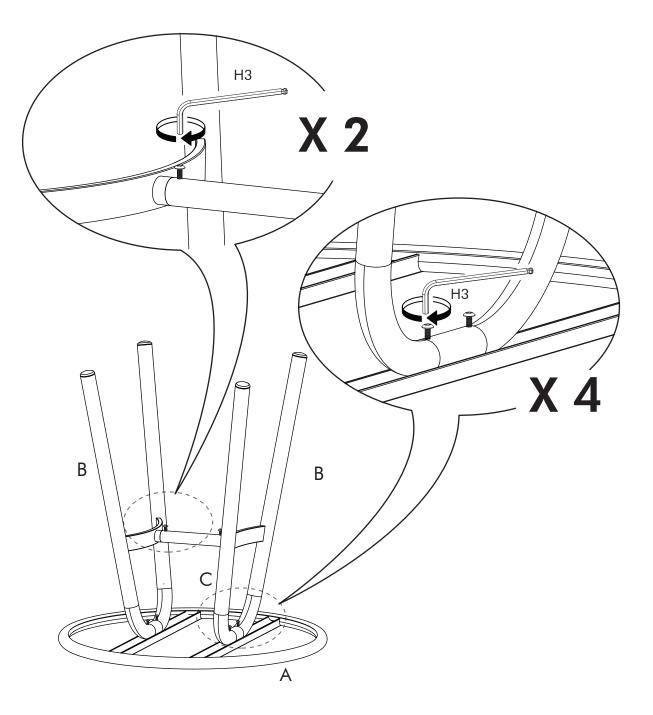

onents before assembling. If any components are missing, please contact the dealer from whom you bought this product.
- Select an appropriate location.
- Place components on a soft surface to prevent damage during assembly.
- Ensure no components are disposed of when discarding packaging.
- Additional tools / power tools may be needed for installation.
  Please seek professional advice.
- Periodically check all fixings to ensure none have come loose, and re-tighting when necessary.
- Please keep these instructions for future reference.



#### HARDWARE LIST

| 0         | 0         |        |
|-----------|-----------|--------|
| H1 x 2    | H2 x 4    | H3 x 1 |
| (M6 x 12) | (M6 x 40) | (4mm)  |

🛞 STELLAR WORKS

# **STEP 1**



🛞 STELLAR WORKS

# STEP 2



() STELLAR WORKS

# **STEP 3**



5



stellarworks.com info@stellarworks.com