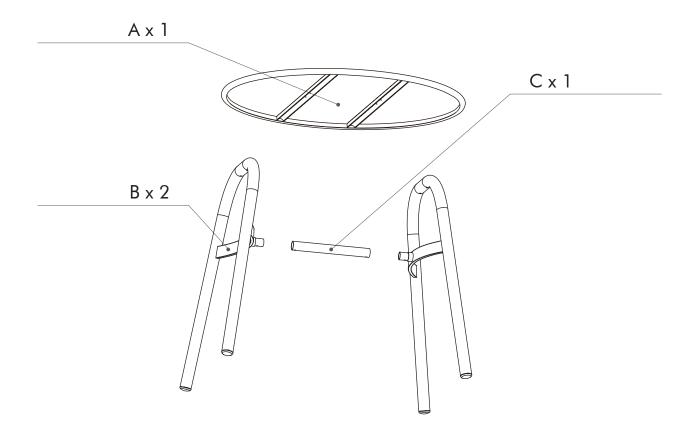

ll fitting and ensure sufficient holding power before installation. If uncertain, please seek professional advice.

No liability will be accepted for damage or injury caused by inappropriate use or incorrectly installed furniture.

### 

- Identify all components before assembling. If any components are missing, please contact the dealer from whom you bought this product.
- Select an appropriate location.
- Place components on a soft surface to prevent damage during assembly.
- Ensure no components are disposed of when discarding packaging.
- Additional tools / power tools may be needed for installation.
  Please seek professional advice.
- Periodically check all fixings to ensure none have come loose, and re-tighting when necessary.
- Please keep these instructions for future reference.



#### HARDWARE LIST

| 0         | 0         |        |
|-----------|-----------|--------|
| H1 x 2    | H2 x 4    | H3 x 1 |
| (M6 x 12) | (M6 x 40) | (4mm)  |

🛞 STELLAR WORKS

# **STEP 1**



🛞 STELLAR WORKS

# STEP 2



() STELLAR WORKS

# **STEP 3**



5



stellarworks.com info@stellarworks.com