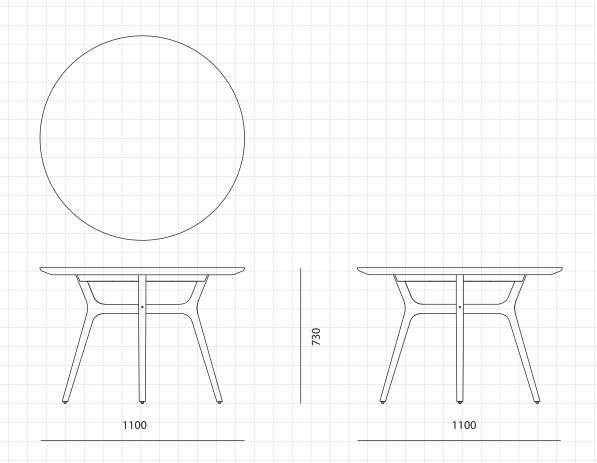

## Rén Dining Table C1100

CODE DIMENSIONS

NET WEIGHT ENVIRONMENT MATERIALS RN-T420-1100 D1100 x H730mm

24.5 kg Indoor

Solid wood legs, Veneer laminate top, Brass plated stainless steel

\*Please refer to website or contact your local representative for complete material swatches.