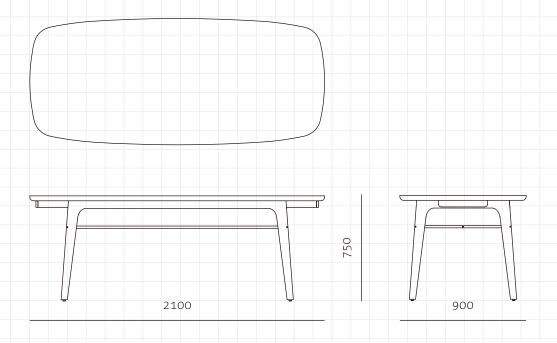

## **Utility Dining Table W2100**

CODE DIMENSIONS

NET WEIGHT ENVIRONMENT MATERIALS UT-T410-2100

W2100 x D900 x H750mm

62.5 kg

Indoor

Solid wood legs and drawers, Veneer laminate top, Stainless steel brass finish