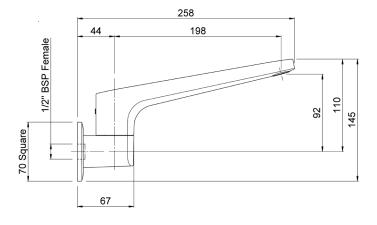

## METHVEN

**WAIPORI SWIVEL SPOUT** 

Also available in MATTE BLACK FINISH WASPBTSBK

**CONSTRUCTION**: Brass body

**CLASSIFICATION** Suitable for all pressure systems

**PIPE CONNECTION:** 1/2 "BSP Female **WORKING PRESSURE:** 35 - 500kPa

**DIMENSIONS FOR FITTING: 200mm centre projection** 

**OPERATING TEMPERATURE:** 5 °C - 80 °C

- · Quick fit adaptor included
- Slim stream shape aerator with directional swivel
- $\boldsymbol{\cdot}\,$  DZR brass body for greater durability and safe water
- $\boldsymbol{\cdot}$  Flexibility with a swivel spout design

**WASPBTSCP** 

Chrome

http://www.methven.com/nz/waipori-wall-mounted-bath-spout