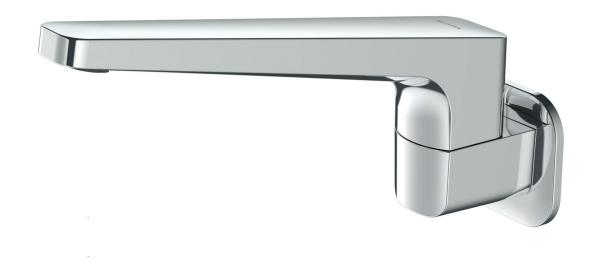

## METHVEN

**WAIPORI SWIVEL SPOUT** 

Also available in MATTE BLACK FINISH WASPBTSBK

**CONSTRUCTION**: Brass body

**CLASSIFICATION** Suitable for all pressure systems

**PIPE CONNECTION:** 1/2 "BSP Female **WORKING PRESSURE:** 35 - 500kPa

**WASPBTSCP** 

Chrome

http://www.methven.com/nz/waipori-wall-mounted-bath-spout