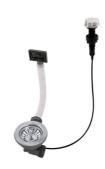

# **OPTIONAL AUTOMATIC WASTE FITTINGS**

Automatic waste fitting 8407 100

LIRA automatic waste fitting 8407 102

LIRA automatic waste fitting 8407 103