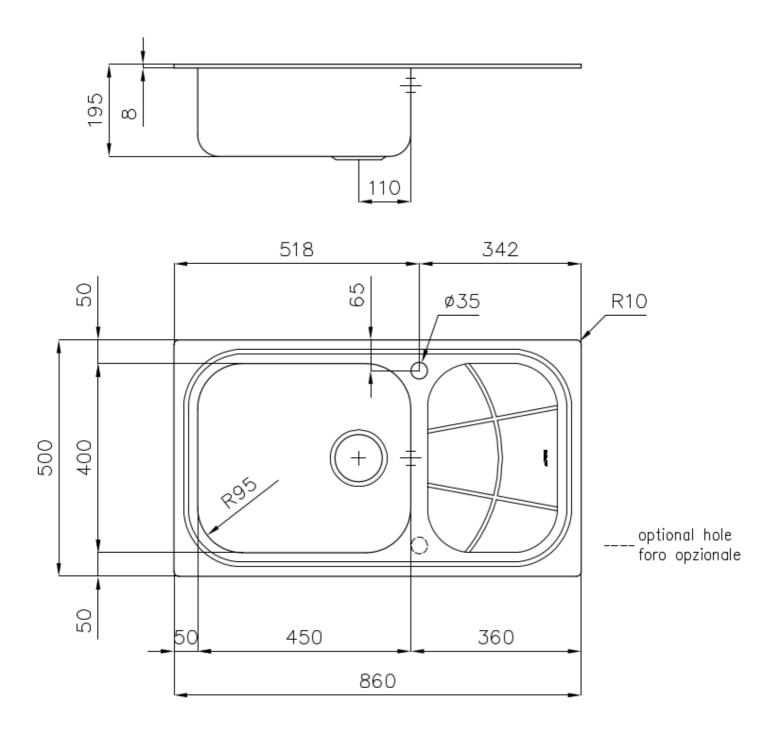

### **DETAILS**

| Finish                 | Foster brushed                                                  |
|------------------------|-----------------------------------------------------------------|
| Material               | AISI 304 stainless steel                                        |
| Texture                | Foster brushed                                                  |
| Base                   | 60 cm                                                           |
| Edge/Installation Type | Standard (8 mm Edge)                                            |
| Dimensions             | 860x500 mm                                                      |
| Standard fittings      | Fixing hooks, gasket, drain, overflow and siphon, boxed packing |
| Mixer holes            | 1 standard hole - 2nd hole on request                           |
| Built-in hole          | 840x480 mm                                                      |
|                        |                                                                 |

| Drainer                   | Yes                                                                                                                                                                                                                                                    |
|---------------------------|--------------------------------------------------------------------------------------------------------------------------------------------------------------------------------------------------------------------------------------------------------|
| Width                     | 86 cm                                                                                                                                                                                                                                                  |
| Bowl dimension            | 450x400mm                                                                                                                                                                                                                                              |
| Number of bowls           | 1 bowl                                                                                                                                                                                                                                                 |
| Waste fitting             | 3,5" drain                                                                                                                                                                                                                                             |
| FEATURES                  |                                                                                                                                                                                                                                                        |
| 2nd / 3rd hole availaible | The sink can be customized with the execution on request of additional holes, usable for double-hole mixers, for remote controlled drains or for the installation of soap dispensers. The positions are marked on the drawings with dotted line holes. |
| Added value               | Foster uses steel thicknesses higher than those used on average by other manufacturers. This is how, thanks to our long experience, we know how to make sinks of superior quality and with a better resistance to aging.                               |
| Basket 3,5" waste fitting | The drain is equipped with a large 3.5" drain, with the practical basket cap that prevents the discharge of solid parts. The 3.5 "drain allows the use of the Foster waste-disposer, compatible with all models.                                       |
| Sliding brackets          |                                                                                                                                                                                                                                                        |

# **TECHNICAL DATA**