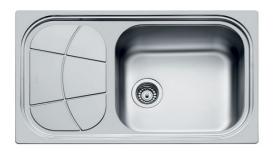

# Sink Big Bowl 1561 20x

Sinks

Code: 1561 20x

Code: 1561 201 DX (Sink on the right) Code: 1561 202 SX (Sink on the left)

### **DETAILS**

| Finish                 | Foster brushed                                                  |
|------------------------|-----------------------------------------------------------------|
| Material               | AISI 304 stainless steel                                        |
| Texture                | Foster brushed                                                  |
| Base                   | 60 cm                                                           |
| Edge/Installation Type | Standard (8 mm Edge)                                            |
| Dimensions             | 860x500 mm                                                      |
| Standard fittings      | Fixing hooks, gasket, drain, overflow and siphon, boxed packing |
| Mixer holes            | 1 standard hole - 2nd hole on request                           |
| Built-in hole          | 840x480 mm                                                      |
|                        |                                                                 |

| Drainer                   | Yes                                                                                                                                                                                                                                                    |
|---------------------------|--------------------------------------------------------------------------------------------------------------------------------------------------------------------------------------------------------------------------------------------------------|
| Width                     | 86 cm                                                                                                                                                                                                                                                  |
| Bowl dimension            | 450x400mm                                                                                                                                                                                                                                              |
| Number of bowls           | 1 bowl                                                                                                                                                                                                                                                 |
| Waste fitting             | 3,5" drain                                                                                                                                                                                                                                             |
| FEATURES                  |                                                                                                                                                                                                                                                        |
| 2nd / 3rd hole availaible | The sink can be customized with the execution on request of additional holes, usable for double-hole mixers, for remote controlled drains or for the installation of soap dispensers. The positions are marked on the drawings with dotted line holes. |
| Added value               | Foster uses steel thicknesses higher than those used on average by other manufacturers. This is how, thanks to our long experience, we know how to make sinks of superior quality and with a better resistance to aging.                               |
| Basket 3,5" waste fitting | The drain is equipped with a large 3.5" drain, with the practical basket cap that prevents the discharge of solid parts. The 3.5 "drain allows the use of the Foster waste-disposer, compatible with all models.                                       |
| Sliding brackets          |                                                                                                                                                                                                                                                        |