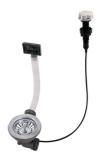

# **OPTIONAL AUTOMATIC WASTE FITTINGS**

Automatic waste fitting 8407 100

LIRA automatic waste fitting 8407 102

LIRA automatic waste fitting 8407 103