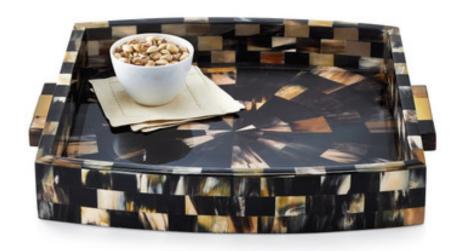

## **HORN TRAY**

An oversized ottoman tray crafted of natural, responsibly harvested horn with polished brass accents. The design is pieced by hand and protected with a lustrous gloss finish. Designed by Michael Berman; made in India.

| MATERIAL     | COLOR       | COUNTRY OF ORIGIN |         |
|--------------|-------------|-------------------|---------|
| Natural Horn | Black/Brown | India             |         |
|              |             |                   |         |
| ITEM         | NUMBER      | LXWXH (in)        | WT (lb) |
| Horn Tray    | MB-HORN-TRL | 18" x 18" x 3"    | 10.5 LB |