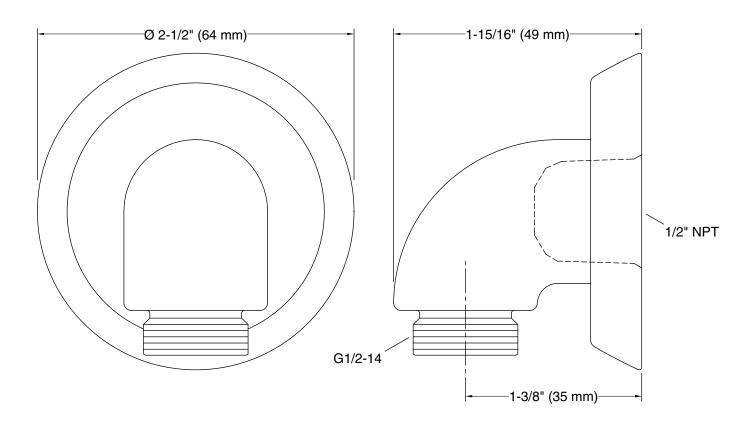

l-mount.

### **Recommended Products/Accessories**

K-23723 Faucet cleaner



### Codes/Standards

ASME A112.18.1/CSA B125.1

## KOHLER® Faucet Lifetime Limited Warranty

See website for detailed warranty information.

### **Available Colors/Finishes**

Color tiles intended for reference only.

| Color | Code | Description              |
|-------|------|--------------------------|
|       | CP   | Polished Chrome          |
|       | SN   | Vibrant® Polished Nickel |
|       | AF   | Vibrant® French Gold     |
|       | G    | Brushed Chrome           |
|       | BN   | Vibrant® Brushed Nickel  |
|       | BV   | Vibrant® Brushed Bronze  |
|       | 2BZ  | Oil-Rubbed Bronze        |
|       |      |                          |





# Forté® Wall-mount supply elbow with check valve K-22174



### **Technical Information**

All product dimensions are nominal.

### **Notes**

Install this product according to the installation instructions.