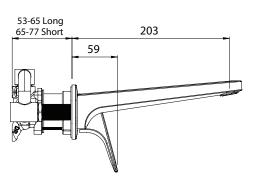

## WAIPORI WALL MIXER

Also available in MATTE BLACK FINISH

CONSTRUCTION: Brass body
CARTRIDGE: Ceramic

CLASSIFICATION: Suitable for mains pressure only

PIPE CONNECTION: 1/2 "BSP Female WORKING PRESSURE: 150 - 1000kPa OPERATING TEMPERATURE: 5 °C - 80 °C

- · Metal faceplate with concealed screws
- Slim stream shape aerator with directional swivel
- DR brass body for greater durability and safe water
- Quickfit adaptor for hassle free installation
- Incorporates brass feet for ease of installation
   4 stars WELS rated on mains pressure (7.0 l/pm)