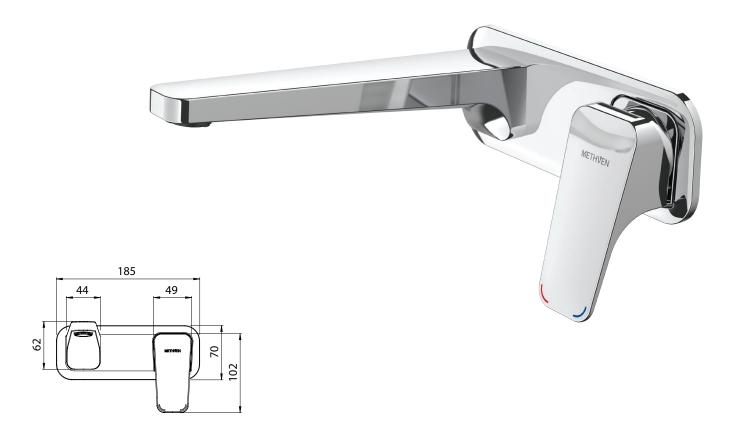

## WAIPORI WALL MIXER

Also available in MATTE BLACK FINISH

CONSTRUCTION: Brass body
CARTRIDGE: Ceramic

CLASSIFICATION: Suitable for mains pressure only

PIPE CONNECTION: 1/2 "BSP Female WORKING PRESSURE: 150 - 1000kPa OPERATING TEMPERATURE: 5 °C - 80 °C

- · Metal faceplate with concealed screws
- Slim stream shape aerator with directional swivel
- DR brass body for greater durability and safe water
- Quickfit adaptor for hassle free installation
- Incorporates brass feet for ease of installation
   4 stars WELS rated on mains pressure (7.0 l/pm)