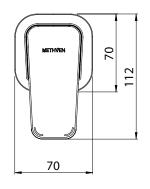

- Small 70 x 70mm metal backplate
- · DR brass body for greater durability and safe water
- · Concealed screws to positively fasten faceplate
- Two dome covers provided for greater installation tolerance
- Brass feet for ease of installation