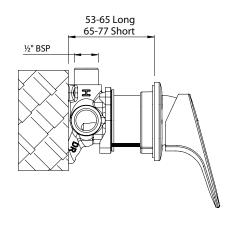

## **WAIPORI MINI SHOWER MIXER**

**CONSTRUCTION**: Brass body **CARTRIDGE**: Ceramic

CLASSIFICATION: Suitable for mains pressure only

INLET CONNECTIONS: 1/2 " BSP Male
OUTLET CONNECTIONS: 1/2 " BSP Male
OPTIMUM PRESSURE: 150 - 500kPa
OPERATING TEMPERATURE: 5 °C - 80 °C

- Small 70 x 70mm metal backplate
- · DR brass body for greater durability and safe water
- · Concealed screws to positively fasten faceplate
- Two dome covers provided for greater installation tolerance
- Brass feet for ease of installation