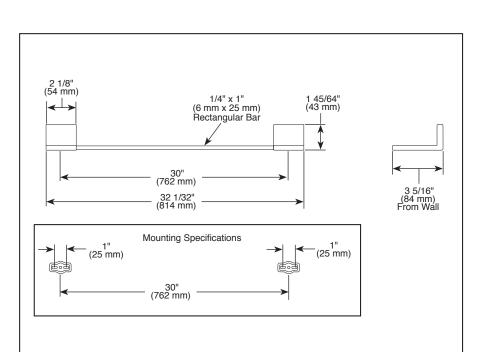

| <b>Submitted Model N</b> | 0.: |
|--------------------------|-----|
| Specific Features:       |     |

▲ Designate Proper Finish Suffix

- Vero<sup>™</sup> Bath Collection
- 30" Towel Bar

## **STANDARD SPECIFICATIONS:**

- Wood blocking is preferable behind all wall surfaces. If wood blocking is not available, the following fasteners are suggested: Tile/Masonry-Plastic or lead Anchors Plaster/drywall-Toggle bolts.
- Mounting hardware and mounting template included with product.