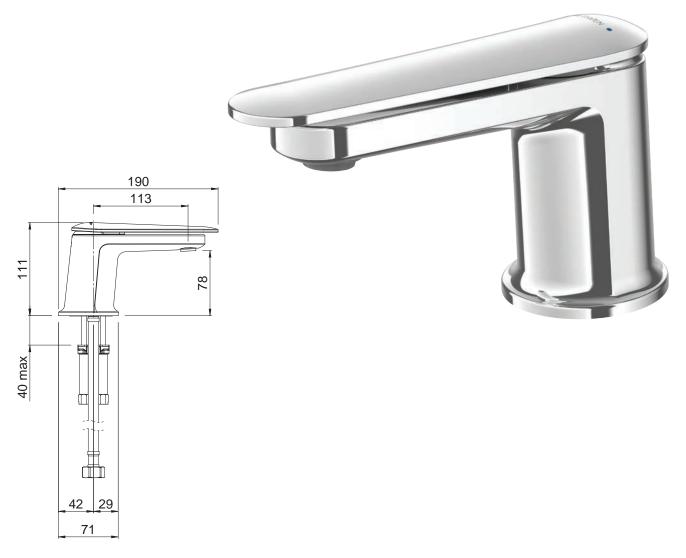

**CONSTRUCTION**: Eco brass body **CARTRIDGE TYPE**: Ceramic

**CLASSIFICATION:** Suitable for all pressure systems

**INLET CONNECTIONS:** 1/2 " BSP **WORKING PRESSURE:** 35 - 1000kPa

**DIMENSIONS FOR FITTING:** 35 - 38mm diameter hole