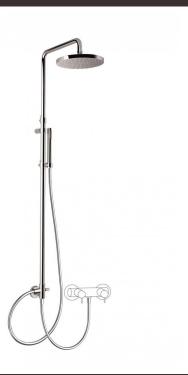

# Bridge telescopic exposed

Bridge telescopic exposed, Stick shower head **32679X/ED-CRX** 

## TECHNICAL INFORMATION

Bridge turning shower column with adjustable mounting with articulated shower holder, external holder with flexible hose cm 60, adjustable upper holder and diverter. Non-liming inspectable round shower head Ø300 in chromed stainless steel. ABS nonliming inspectable one jet round shower. PVC smooth double anti-torsion flexible hose cm 150. CHROME

### FEATURES

Non-liming

Rain jet

. ] = -

adjustable telescopic shower column

double antitorsion

SPARE PARTS