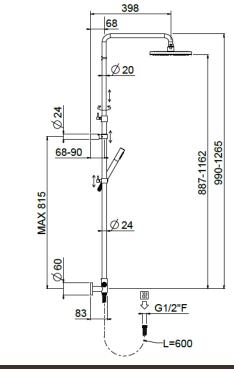

# Bridge telescopic exposed

Bridge telescopic exposed, Stick shower head **32679X/ED-CRX** 

## TECHNICAL INFORMATION

Bridge turning shower column with adjustable mounting with articulated shower holder, external holder with flexible hose cm 60, adjustable upper holder and diverter. Non-liming inspectable round shower head Ø300 in chromed stainless steel. ABS nonliming inspectable one jet round shower. PVC smooth double anti-torsion flexible hose cm 150. CHROME

#### Flow rate:

? Doccia o soffione?

### FEATURES





Non-liming





Rain jet

. ] = -

adjustable telescopic shower column

double antitorsion





SPARE PARTS

## TECHNICAL DRAWING



#### FINISHINGS