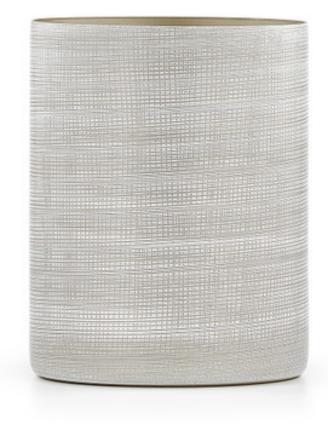

## WOVEN PLATINUM WASTE BASKET

To create this distinctive "woven" look, artisans comblayers of platinum and ivory enamel over mouthblown glass. A final firing in the kiln fuses the enamel to glass. The platinum enamel gives each piece a subtle shimmer; the hand-applied process makes each piece unique. Made in Italy. Please be aware that tiny bubbles may randomly appear within an item. This is part of the handmade nature of our production and is not considered defective.