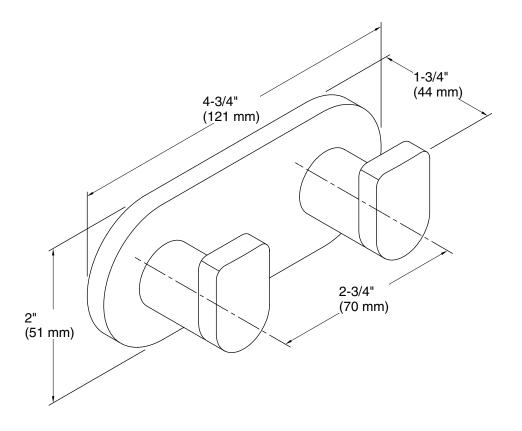

### **Technical Information**

All product dimensions are nominal.

Material: Zinc, Brass