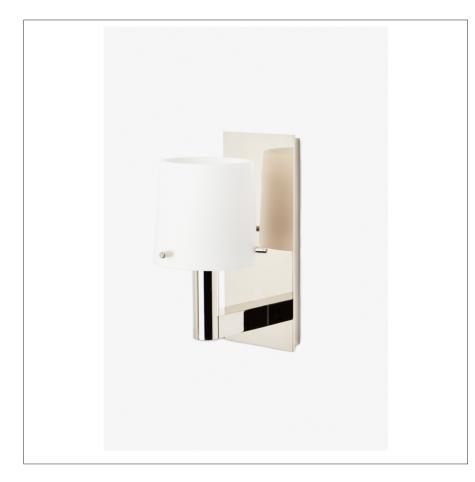

## Catia Mini Wall Mounted Single Arm Sconce with Shade

#### **TECHNICAL DETAILS**

Ambient / Task: Ambient Bulb Type: Dedicated LED Depth / Width: 5 1/8" Height: 8 1/2" Installation Type: Wall Mounted

Interior / Exterior Application: Interior Only Junction Box Orientation: Vertical

Length: 3 9/16" Number of Bulbs: One Orientation: Up Primary Material: Brass

Safety Warnings: ALWAYS DISCONNECT THE POWER BEFORE INSTALLING AND BEFORE CLEANING OR OTHER MAINTENANCE. CONSULT A QUALIFIED, LICENSED ELECTRICIAN TO ENSURE CORRECT

BRANCH CIRCUIT CONDUCTOR. Shade Finish: White or Black

Shade Material: Etched Blown Cased Glass or Metal

Shade Shape: Tapered Cylinder

Suggested Application: Bath, Entry, Kitchen, Laundry

Voltage: 120V

Wet / Dry: Damp or Dry