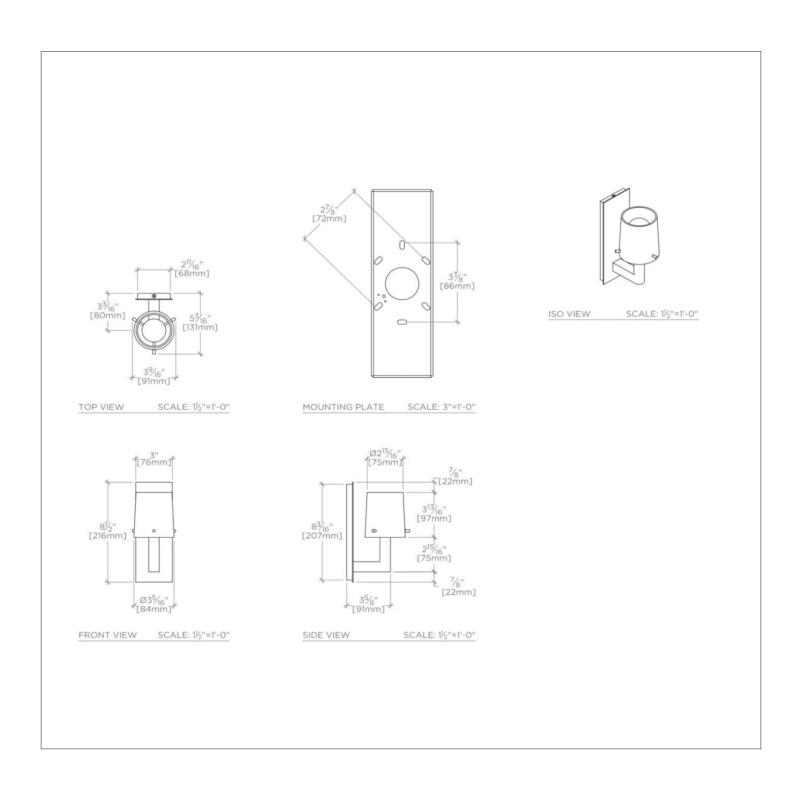

#### **TECHNICAL DETAILS**

Ambient / Task: Ambient Bulb Type: Dedicated LED Depth / Width: 5 1/8" Height: 8 1/2" Installation Type: Wall Mounted

Interior / Exterior Application: Interior Only Junction Box Orientation: Vertical

Length: 3 9/16" Number of Bulbs: One Orientation: Up Primary Material: Brass

Safety Warnings: ALWAYS DISCONNECT THE POWER BEFORE INSTALLING AND BEFORE CLEANING OR OTHER MAINTENANCE. CONSULT A QUALIFIED, LICENSED ELECTRICIAN TO ENSURE CORRECT