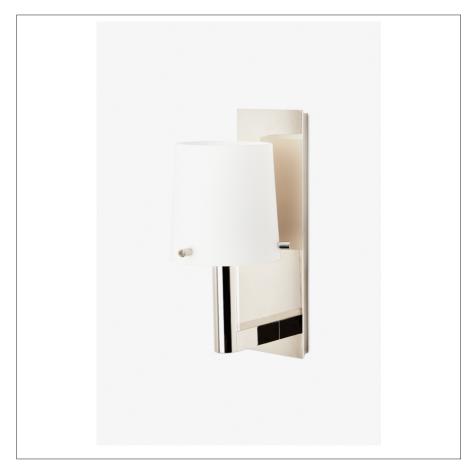

## Catia Wall Mounted Single Arm Sconce with Shade

#### **INSPIRATION**

Traditional sconce lighting, reinterpreted in a modern way. In this classic design, familiar silhouettes are reduced to cETL their minimalist essence.

#### **PRODUCT FEATURES**

Proprietary design
Solid brass with white glass or black metal shade cETL Listed; 3000K, 90CRI, 700Lms
Vertically Mounts
Dimmable LED fixture - 50,000 hours of life

CATIA CILT02