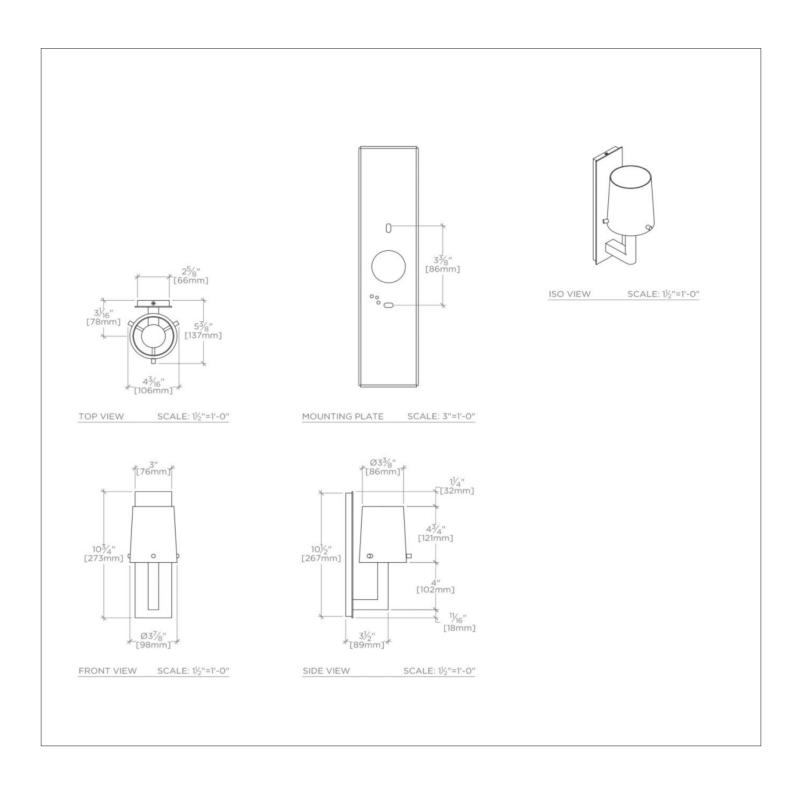

#### **TECHNICAL DETAILS**

Ambient / Task: Ambient Bulb Type: Dedicated LED Depth / Width: 5 3/8" Height: 10 3/4"

Installation Type: Wall Mounted Interior / Exterior Application: Interior Only Junction Box Orientation: Vertical

Length: 4 3/16" Number of Bulbs: One Orientation: Up Primary Material: Brass

Safety Warnings: ALWAYS DISCONNECT THE POWER BEFORE INSTALLING AND BEFORE CLEANING OR OTHER MAINTENANCE. CONSULT A QUALIFIED, LICENSED ELECTRICIAN TO ENSURE CORRECT