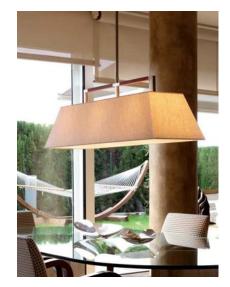

info@bover.es export@bover.es www.bover.es

TAU 1 LUZ

www.barcelonadesign.ru

Name: TAU 1 LUZ

Design: Joana Bover / 2003

Typology: Pendant lamp

**Environment:** Indoor

#### **Technical description:**

Pendant lamp with brass structure coated in satin nickel, nickel with dark leather trim, or nickel with light, chestnut leather trim, releasing diffused light through a rectangular lamp shade available in linen, classic cotton, white or cream translucent, hand wrapped polyester blend ribbon. Lower polycarbonate diffuser included with fixture.