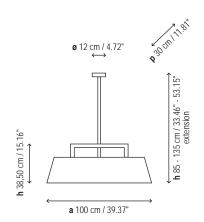

Rectangular lampshade 100 x 30 x 80,5 cm With lower diffuser

| P-482C | Linen                    |
|--------|--------------------------|
| P-483C | Cotton                   |
| P-683  | White translucent ribbon |
| P-684  | Cream translucent ribbon |

# Measures