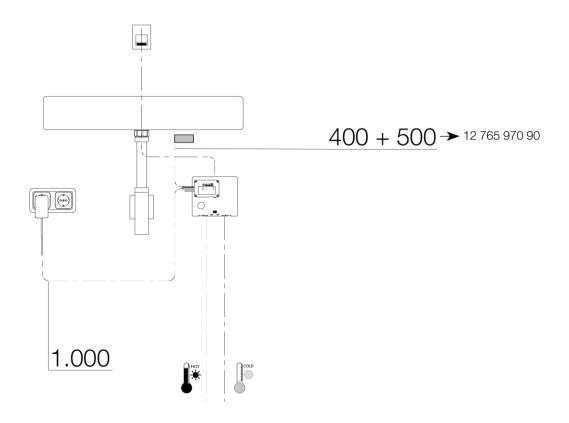

## Overview Installation with wall mounted spout

Dornbracht Touchfree Checklists Version 1.0 4