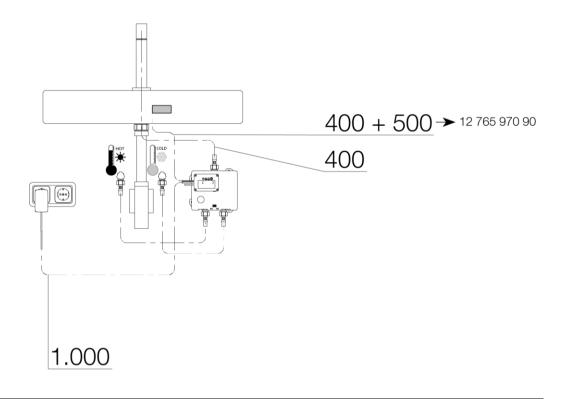

|                                                                                    |  |  |  |  |  |  |
|                                                                                                                                                                                                                                                       | Signature                                                                          |  |  |  |  |  |  |

Dornbracht Touchfree Checklists Version 1.0 3

### Overview Installation with deck mounted spout



## Overview Installation with wall mounted spout



Dornbracht Touchfree Checklists Version 1.0 4

### Layout

| Please sketch t | the planned area | a incl. placement c | f elements such as w | ash basin, power outle | et, mirror, towel bar, | lotion dispenser, |
|-----------------|------------------|---------------------|----------------------|------------------------|------------------------|-------------------|
| waste basket    |                  |                     |                      |                        |                        |                   |
|                 |                  |                     |                      |                        |                        |                   |
|                 |                  |                     |