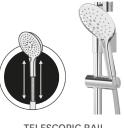

**OPERATING TEMPERATURE:** Recommended 50°C\*

\*Refer AS/NZS 3500

- Advanced Airstream<sup>™</sup> spray mixes air with water to create a softer, lighter & voluminous shower experience
- 3 function, ø130mm adjustable spray handset with simple Easy-Click
- Telescopic rail slides out to extend rail height by 380mm for a maximum height of 1050mm - Perfect for tall users
- Interchangable handset position allows handset to be placed in optional overhead position for rain like experience
- Round rail with solid mounting points for extra durability
- Height adjustable handset holder with push button slider
- Rub clean silicon jets on the faceplate help to eliminate the build-up of limescale & calcium deposits, maintaining shower performance
- Strong and durable Satin-Smooth hose
- 3 star WELS rated on mains pressure (7.5 L/min)