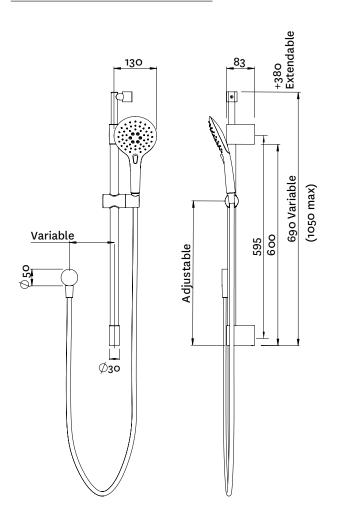

## **EASY-CLICK 3F** TELESCOPIC RAIL SHOWER

TELESCOPIC RAIL

**FUNCTION:** Airstream™; Normal, Massage, Combination

**INSTALL METHOD:** Fixed Mount Pillars

**SUPPLY: Mains Pressure** 

**CONNECTIONS**: 1/2" BSP Female WORKING PRESSURES: 150 - 500 kpa

**OPERATING TEMPERATURE:** Recommended 50°C\*

\*Refer AS/NZS 3500

- Advanced Airstream<sup>™</sup> spray mixes air with water to create a softer, lighter & voluminous shower experience
- 3 function, ø130mm adjustable spray handset with simple Easy-Click
- Telescopic rail slides out to extend rail height by 380mm for a maximum height of 1050mm - Perfect for tall users
- Interchangable handset position allows handset to be placed in optional overhead position for rain like experience
- Round rail with solid mounting points for extra durability
- Height adjustable handset holder with push button slider
- Rub clean silicon jets on the faceplate help to eliminate the build-up of limescale & calcium deposits, maintaining shower performance
- Strong and durable Satin-Smooth hose
- 3 star WELS rated on mains pressure (7.5 L/min)