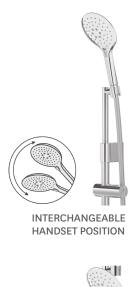

**OPERATING TEMPERATURE:** Recommended 50°C\*

\*Refer AS/NZS 3500

- Advanced Airstream<sup>™</sup> spray mixes air with water to create a softer, lighter & voluminous shower experience
- 3 function, ø130mm adjustable spray handset with simple Easy-Click
- Telescopic rail slides out to extend rail height by 380mm for a maximum height of 1050mm - Perfect for tall users
- Interchangable handset position allows handset to be placed in optional overhead position for rain like experience
- Round rail with solid mounting points for extra durability
- Height adjustable handset holder with push button slider
- Rub clean silicon jets on the faceplate help to eliminate the build-up of limescale & calcium deposits, maintaining shower performance
- Strong and durable Satin-Smooth hose
- 3 star WELS rated on mains pressure (7.5 L/min)