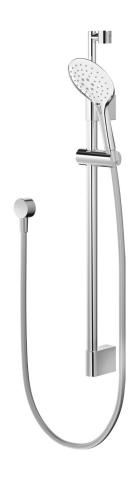

## **EASY-CLICK 3F** TELESCOPIC RAIL SHOWER

TELESCOPIC RAIL

**FUNCTION:** Airstream™; Normal, Massage, Combination

**INSTALL METHOD:** Fixed Mount Pillars

**SUPPLY: Mains Pressure** 

**CONNECTIONS**: 1/2" BSP Female WORKING PRESSURES: 150 - 500 kpa

**ECSRRDCP** 

Chrome

http://www.methven.com/nz/