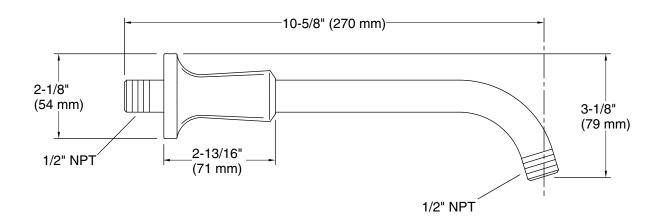

### **Technical Information**

All product dimensions are nominal.

Material: Brass

### **Notes**

Measure your actual product for roughing-in