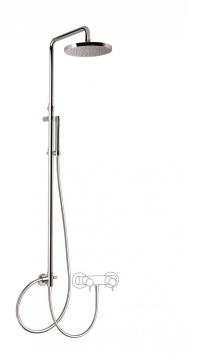

Bridge telescopic exposed, Stick shower head **30679X/ED-CRX** 

# TECHNICAL INFORMATION

Bridge turning shower column with adjustable mounting with articulated shower holder, external holder with flexible hose cm 60, adjustable upper holder and diverter. Non-liming inspectable round shower head Ø300 in chromed stainless steel. Brass non-liming inspectable one jet round shower. PVC smooth double anti-torsion flexible hose cm 150. CHROME

## FEATURES

Rain jet

Non-liming

adjustable telescopic shower column

double antitorsion

## PICTURE