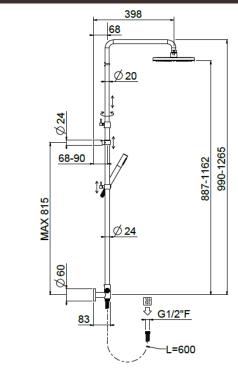

Bridge telescopic exposed, Stick shower head **30679X/ED-CRX** 

# TECHNICAL INFORMATION

Bridge turning shower column with adjustable mounting with articulated shower holder, external holder with flexible hose cm 60, adjustable upper holder and diverter. Non-liming inspectable round shower head Ø300 in chromed stainless steel. Brass non-liming inspectable one jet round shower. PVC smooth double anti-torsion flexible hose cm 150. CHROME

#### Flow rate:

? Doccia o soffione?

## FEATURES









Rain jet

Non-liming

adjustable telescopic shower column

double antitorsion

## PICTURE



### SPARE PARTS

# TECHNICAL DRAWING



### **FINISHINGS**