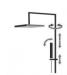

Bridge telescopic exposed, Stick shower head **30679X/ED-CRX** 

# TECHNICAL INFORMATION

Bridge turning shower column with adjustable mounting with articulated shower holder, external holder with flexible hose cm 60, adjustable upper holder and diverter. Non-liming inspectable round shower head Ø300 in chromed stainless steel. Brass non-liming inspectable one jet round shower. PVC smooth double anti-torsion flexible hose cm 150. CHROME

#### Flow rate:

? Doccia o soffione?

## FEATURES









Rain jet

Non-liming

adjustable telescopic shower column

double antitorsion

## PICTURE



### SPARE PARTS

# TECHNICAL DRAWING



### **FINISHINGS**