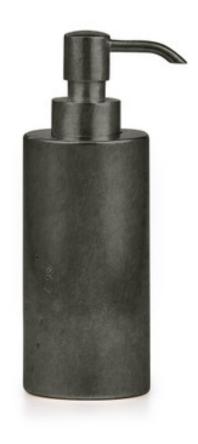

## DURANGO SB/DL PUMP DISPENSER

We've partnered with bronze specialist Rocky Mountain Hardware to create these one-of-a-kind accessories. Each hand-cast piece is finished with Rocky Mountain's signature "Dark Lustre" finish. Over time, bronze will develop a distinctive patina which can be enjoyed or brightened with polishing. Made in the USA. Durango items are made to order and are not eligible for return. ALLOW 10 - 12 WEEKS FOR PRODUCTION.

| MATERIAL                     | COLOR              | COUNTRY OF ORIGIN  |         |
|------------------------------|--------------------|--------------------|---------|
| Silicon Bronze               | Dark Bronze Luster | USA                |         |
| ITEM                         | NUMBER             | L X W X H (in)     | WT (lb) |
| Durango SB/DL Pump Dispenser | DUR-SBDL-PD        | 2.25" x 2.25" x 7" | 2.25 LB |