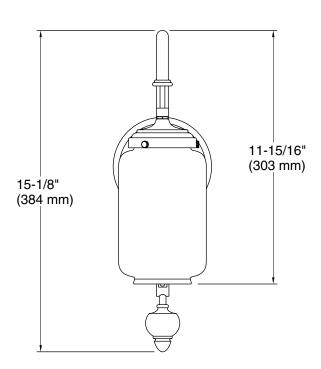

# **Technical Information**

All product dimensions are nominal. Installation Type: Wall-mount

Material: Brass, Glass, Zinc

Number of Lights: 1

Lighting Type: Socket-based
Socket Type: E-26 Medium
Hanging Type: Adjustable pulley