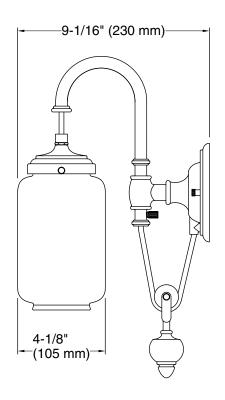

# **Technical Information**

All product dimensions are nominal. Installation Type: Wall-mount

Material: Brass, Glass, Zinc

Number of Lights: 1

Lighting Type: Socket-based
Socket Type: E-26 Medium
Hanging Type: Adjustable pulley