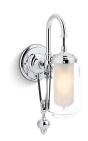

# Artifacts® One-light sconce K-72581

#### **Features**

- Clear glass shades with inner frosted glass diffusers for reduced glare.
- For use with E26 base CFL bulbs (sold separately).
- Coordinates with faucets and accessories in the Artifacts collection.
- Suitable for damp locations, per UL 1598.

#### Material

- Premium metal construction for durability and reliability.
- KOHLER finishes resist corrosion and tarnishing.

## Installation

For installation as a downlight only.

### **Recommended Products/Accessories**

K-23723 Faucet cleaner



## Codes/Standards

UL 1598 CSA C22.2 No. 250

# **KOHLER® Lighting Limited Warranty**

See website for detailed warranty information.

## **Available Colors/Finishes**

Color tiles intended for reference only.

| Color | Code | Description              |
|-------|------|--------------------------|
|       | CP   | Polished Chrome          |
|       | SN   | Vibrant® Polished Nickel |
|       | BN   | Vibrant® Brushed Nickel  |
|       | BV   | Vibrant® Brushed Bronze  |
|       | 2BZ  | Oil-Rubbed Bronze        |







One-light sconce **K-72581** 





# **Technical Information**

All product dimensions are nominal. Installation Type: Wall-mount

Material: Brass, Glass, Zinc

Number of Lights: 1

Lighting Type: Socket-based
Socket Type: E-26 Medium
Hanging Type: Adjustable pulley

###