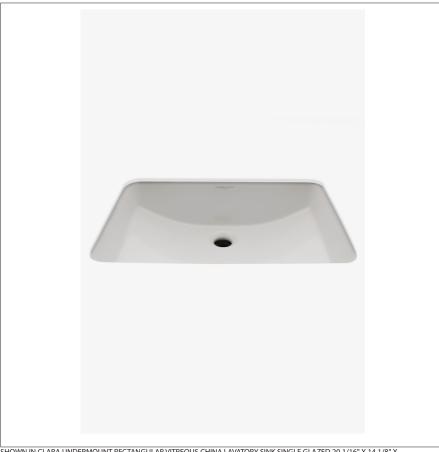

SHOWN IN CLARA UNDERMOUNT RECTANGULAR VITREOUS CHINA LAVATORY SINK SINGLE GLAZED 20 1/16" X 14 1/8" X

# WATERWORKS

CYLV22 **CLARA** 

Clara Undermount Rectangular Vitreous China Lavatory Sink Double Glazed 20 1/16" x 14 1/8" x 8"