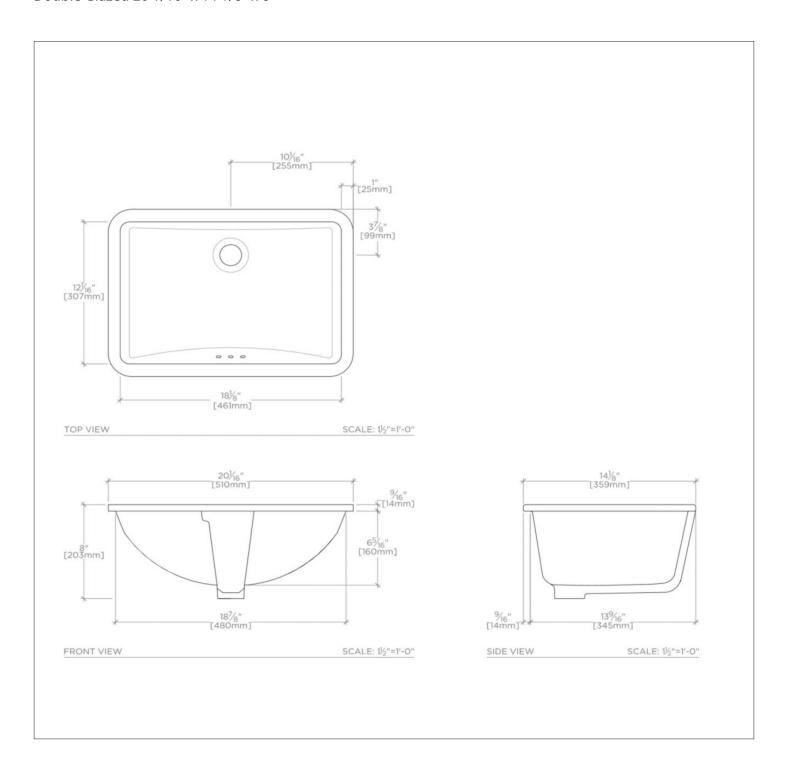

### **TECHNICAL DETAILS**

Bowl Shape: Rectangular Depth / Width: 14 1/8" Height: 8" Installation Type: Undermount Integrated Diverter: N Integrated Spray: N Length: 20 1/16" Primary Material: Vitreous China Spout Swivel: N Stain Resistance: N Suggested Application: Bath

## PRODUCT (NOTES)

Dimensions of sinks are nominal and are subject to slight variations.

CLARA CYLV22

Clara Undermount Rectangular Vitreous China Lavatory Sink Double Glazed 20 1/16" x 14 1/8" x 8"