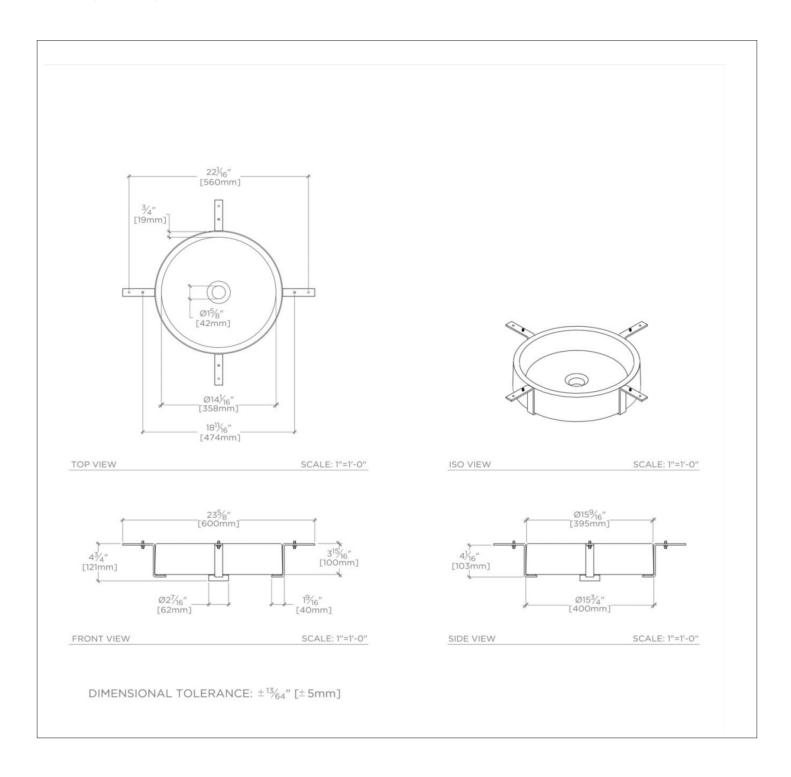

ADA Compliance: When installed per ADA guidelines Height: 3 15/16" Installation Type: Undermount Length: 23 5/8" Overflow Opening: No Primary Material: Fine Fire Clay

CLARA CYLV31

Clara Undermount Round Vitreous China Double Glazed Lavatory Sink 15 3/4" x 15 3/4" x 4"