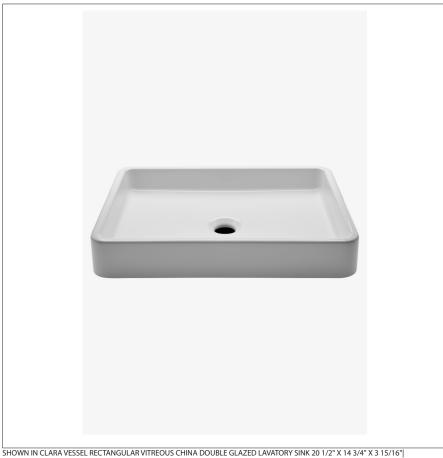

CYLV40 **CLARA** 

Clara Vessel Rectangular Vitreous China Double Glazed Lavatory Sink 20 1/2" x 14 3/4" x 3 15/16"

CLARA CYLV40

Clara Vessel Rectangular Vitreous China Double Glazed Lavatory Sink 20 1/2" x 14 3/4" x 3 15/16"