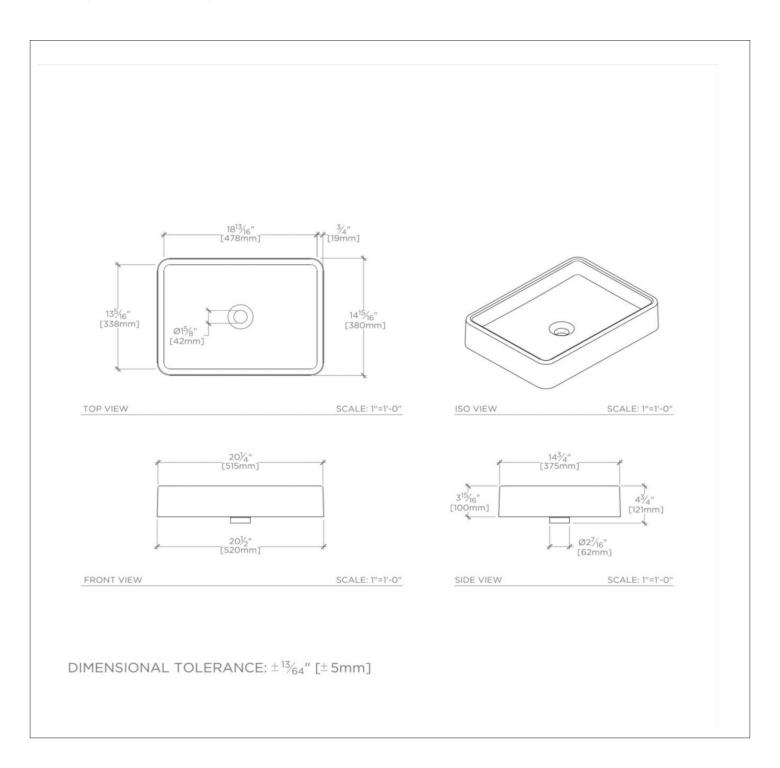

Height: 3 15/16" Installation Type: Freestanding Length: 20 1/2"

Overflow Opening: No Primary Material: Fine Fire Clay

**TECHNICAL DETAILS** 

Depth / Width: 14 3/4"

ADA Compliance: When installed per ADA guidelines