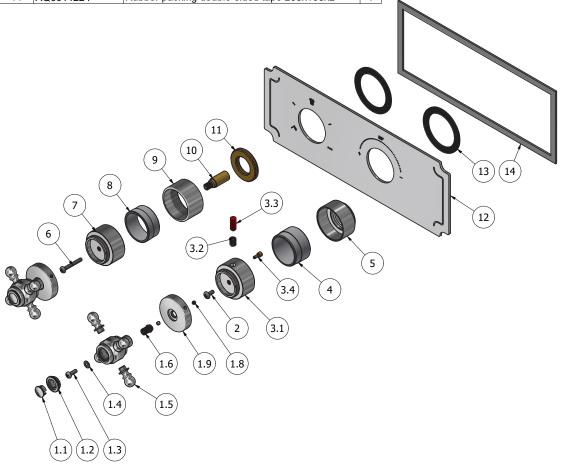

www.weareib.it

| Parts list |              |                                            |     |
|------------|--------------|--------------------------------------------|-----|
| ELEM.      | CODE         | DESCRIPTION                                | QTÀ |
| 1          | CP3095CC-1   | Preassembled handled                       | 2   |
| 1.1        | AQ0013554    | Chrome handle's plug                       | 1   |
| 1.2        | AQ0009069    | Cover Ø20 PLS                              | 1   |
| 1.3        | AQ0010985    | Inox screw M4x12                           | 1   |
| 1.4        | AQ0010229    | Inox washer Ø4                             | 1   |
| 1.5        | AL0003431    | Pin for handle                             | 4   |
| 1.6        | AS0011128    | Broach for thermostatic handle             | 1   |
| 1.7        | AC0003095    | Lever Ø31.5 M8x1 H42                       | 1   |
| 1.8        | AQ0001082    | Grub screw M4x4 cone point                 | 2   |
| 1.9        | AC0010828    | Handle Ø45 Ø15.7 M H9.6                    | 1   |
| 2          | AQ0002160    | Screw M4x10                                | 1   |
| 3          | CP0007043    | Thermoregulation handle body               | 1   |
| 3.1        | AC0007043    | Handle thermoregulation                    | 1   |
| 3.2        | AQ0008086    | Spring for thermo plug Ø6 F0.5 L8.5        | 1   |
| 3.3        | AQ0008085    | Red plug for termo handle                  | 1   |
| 3.4        | AS0007045    | Pin for thermo lever button Ø6 H11.6       | 1   |
| 4          | AS0013025    | Centering bush Ø40.95 Ø41.95 H25           | 1   |
| 5          | AC0011535    | Support Ø45 H25.5 M36x1.5                  | 1   |
| 6          | AQ0009809    | Inox screw M4x30                           | 1   |
| 7          | AC0007042    | Capacity handle body                       | 1   |
| 8          | AS0013024    | Centering bush Ø40.95 Ø40.35 H18.5         | 1   |
| 9          | AC0013023    | Ring Ø45 H23.6 M42x1.5                     | 1   |
| 10         | AS0009598    | Extension 8x20 H34.8                       | 1   |
| 11         | AS0013022    | Reduction M24x1 M42x1.5 H6                 | 1   |
| 12         | ACGC16017_O3 | Plate 310x108x88x270x3 int 115 °C          | 1   |
| 13         | AQ0013943    | Rubber packing Ø60xØ45 H2                  | 2   |
| 14         | AQ0014224    | Rubber packing double-sided tape 265x105x2 | 1   |