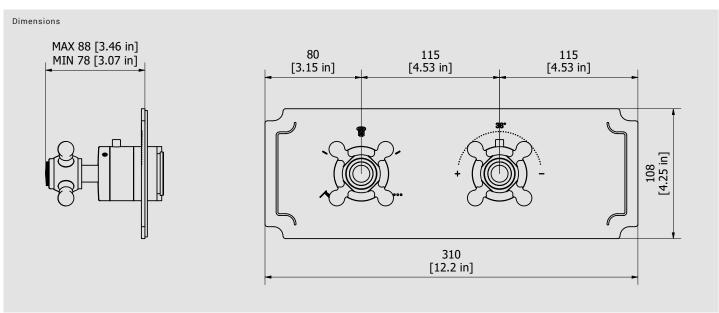

www.weareib.it

| Parts list |              |                                            |     |
|------------|--------------|--------------------------------------------|-----|
| ELEM.      | CODE         | DESCRIPTION                                | QTÀ |
| 1          | CP3095CC-1   | Preassembled handled                       | 2   |
| 1.1        | AQ0013554    | Chrome handle's plug                       | 1   |
| 1.2        | AQ0009069    | Cover Ø20 PLS                              | 1   |
| 1.3        | AQ0010985    | Inox screw M4x12                           | 1   |
| 1.4        | AQ0010229    | Inox washer Ø4                             | 1   |
| 1.5        | AL0003431    | Pin for handle                             | 4   |
| 1.6        | AS0011128    | Broach for thermostatic handle             | 1   |
| 1.7        | AC0003095    | Lever Ø31.5 M8x1 H42                       | 1   |
| 1.8        | AQ0001082    | Grub screw M4x4 cone point                 | 2   |
| 1.9        | AC0010828    | Handle Ø45 Ø15.7 M H9.6                    | 1   |
| 2          | AQ0002160    | Screw M4x10                                | 1   |
| 3          | CP0007043    | Thermoregulation handle body               | 1   |
| 3.1        | AC0007043    | Handle thermoregulation                    | 1   |
| 3.2        | AQ0008086    | Spring for thermo plug Ø6 F0.5 L8.5        | 1   |
| 3.3        | AQ0008085    | Red plug for termo handle                  | 1   |
| 3.4        | AS0007045    | Pin for thermo lever button Ø6 H11.6       | 1   |
| 4          | AS0013025    | Centering bush Ø40.95 Ø41.95 H25           | 1   |
| 5          | AC0011535    | Support Ø45 H25.5 M36x1.5                  | 1   |
| 6          | AQ0009809    | Inox screw M4x30                           | 1   |
| 7          | AC0007042    | Capacity handle body                       | 1   |
| 8          | AS0013024    | Centering bush Ø40.95 Ø40.35 H18.5         | 1   |
| 9          | AC0013023    | Ring Ø45 H23.6 M42x1.5                     | 1   |
| 10         | AS0009598    | Extension 8x20 H34.8                       | 1   |
| 11         | AS0013022    | Reduction M24x1 M42x1.5 H6                 | 1   |
| 12         | ACGC16017_O3 | Plate 310x108x88x270x3 int 115 °C          | 1   |
| 13         | AQ0013943    | Rubber packing Ø60xØ45 H2                  | 2   |
| 14         | AQ0014224    | Rubber packing double-sided tape 265x105x2 | 1   |