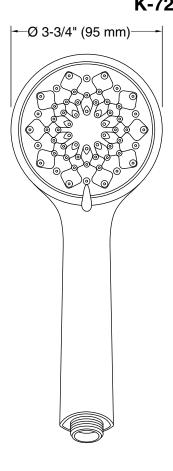

#### **Features**

- Handshower features transitional nature-inspired design.
- Advanced spray engine provides three spray functions: wide coverage, intense drenching, and targeted spray.
- Wide coverage spray produces an encompassing spray for everyday use.
- Intense drenching spray delivers a forceful spray ideal for rinsing soap from hair.
- Targeted spray is a focused stream for targeting sore muscles or use as a utility spray.
- Thumb tab allows for a smooth transition between sprays.
- Spray nozzles cover full area of sprayhead.
- Combination of balance, weight, grip, and angle makes this handshower comfortable and easy to use.
- MasterClean<sup>™</sup> sprayface is easy-to-clean.
- 1.5 gpm (5.7 lpm) maximum flow rate.
- Requires K-8593, K-9514, K-45981, or K-45982 shower hose (sold separately).

# Awaken® G90 Multifunction Handshower K-72420-H

All product dimensions are nominal.