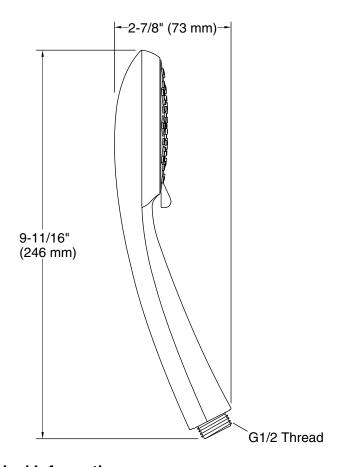

# Awaken® G90 Multifunction Handshower K-72420-H

All product dimensions are nominal.

#### Handshower:

Rated maximum flow: 1.5 gal/min (5.7 l/min)