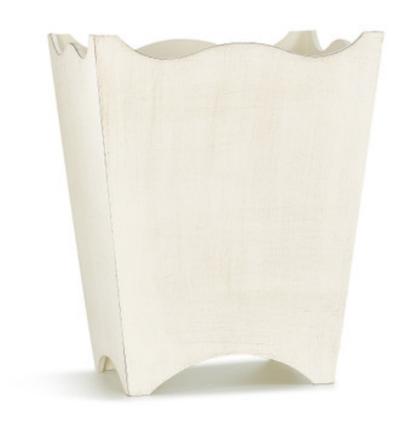

## RIVIERA IVORY WASTE BASKET

A charming vintage look for bedroom, bath or nursery. This set includes a waste basket and tissue cover in just the right shade to match fine bed and bath linens. Each piece is constructed of wood, painted by hand and lightly rubbed with antique glaze to deepen the color. An acrylic topcoat protects the finish and adds just a bit of gloss. The tissue cover is hinged. Made In Italy.

| MATERIAL                   | COLOR      | COUNTRY OF ORIGIN |         |
|----------------------------|------------|-------------------|---------|
| Painted Wood               | lvory      | Italy             |         |
| ITEM                       | NUMBER     | L X W X H (in)    | WT (Ib) |
| Riviera Ivory Waste Basket | RIV-IVR-WB | 7.5" x 10" x 11"  | 2 LB    |