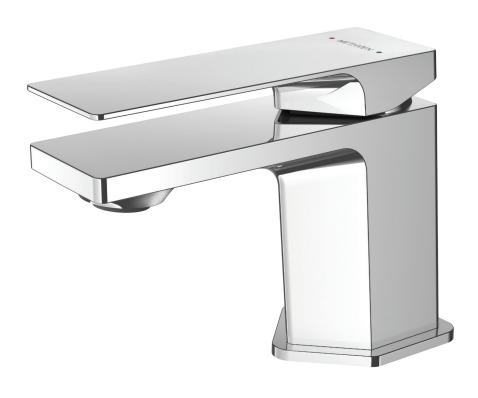

## SURFACE MINI BASIN MIXER

Crafted from Eco Brass<sup>®</sup>, a lead-free brass created to help preserve water quality, the Surface tapware range combines clean lines with elegant floating planes, creating a refined contemporary architectural aesthetic.

**SFBMCP** 

Chrome

http://www.methven.com/nz/surface-mini-basin-mixer