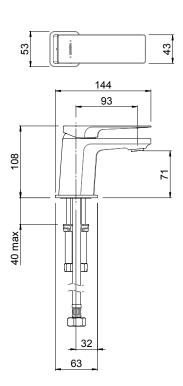

**CLASSIFICATION:** Suitable for all pressure systems

**INLET CONNECTIONS:** 1/2 "BSP Female **WORKING PRESSURE:** 35 - 1000kPa

**DIMENSIONS FOR FITTING:** 35 - 40mm diameter hole

OPERATING TEMPERATURE:  $5\,^{\circ}\text{C}$  -  $80\,^{\circ}\text{C}$ 

WATER FLOW RATE: 7.0 l/min (mains), 5.0 l/min (low)

- Directional aerator for optimised stream positioning
- Twin stud clamp kit ensuring a robust installation
- · Lead free brass to protect water quality
- · Globally certified 500mm braided stainless steel hoses
- · Cushion close to prevent cartridge damage
- 4 star WELS rated on mains pressure (7.0 l/min)
- 5 star WELS rated on low pressure (5.0 l/min)