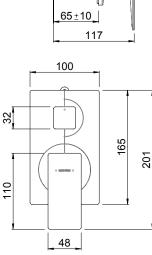

This revolutionary high quality, high strength, corrosion resistant material is lead and heavy metal free therefore preserving water quality for both consumption and bathing.

**CONSTRUCTION:** Eco Brass CARTRIDGE TYPE: Rotary Ceramic CLASSIFICATION: Suitable for mains pressure only **INLET CONNECTIONS:** 1/2 " BSP Female **OUTLET CONNECTIONS:** 1/2 " BSP Female WORKING PRESSURE: 150 - 1000kPa OPERATING TEMPERATURE: 5 °C - 80 °C

SFHPSDCP

- Ceramic cartridge
- Metal faceplate
- 20mm installation tolerance
- Lead free brass to protect water quality
- Easy to use diverter
- Rotary ceramic diverter cartridge for easy use under high pressure