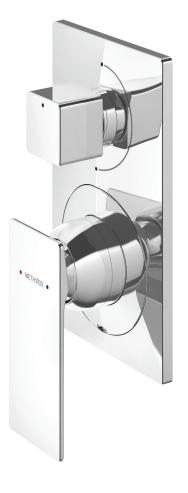

## SURFACE SHOWER MIXER WITH DIVERTER

Crafted from Eco Brass®, a lead-free brass created to help preserve water quality, the Surface tapware range combines clean lines with elegant floating planes, creating a refined contemporary architectural aesthetic.

SFHPSDCP

- Ceramic cartridge
- Metal faceplate
- 20mm installation tolerance
- Lead free brass to protect water quality
- Easy to use diverter
- Rotary ceramic diverter cartridge for easy use under high pressure

Chrome

http://www.methven.com/nz/surface-shower-mixer-with-diverter