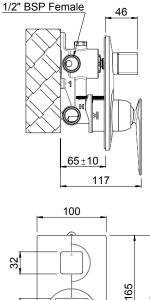

This revolutionary high quality, high strength, corrosion resistant material is lead and heavy metal free therefore preserving water quality for both consumption and bathing.

**CONSTRUCTION:** Eco Brass CARTRIDGE TYPE: Rotary Ceramic CLASSIFICATION: Suitable for mains pressure only **INLET CONNECTIONS:** 1/2 " BSP Female **OUTLET CONNECTIONS:** 1/2 " BSP Female WORKING PRESSURE: 150 - 1000kPa OPERATING TEMPERATURE: 5 °C - 80 °C

SFHPSDCP

- Ceramic cartridge
- Metal faceplate
- 20mm installation tolerance
- Lead free brass to protect water quality
- Easy to use diverter
- Rotary ceramic diverter cartridge for easy use under high pressure