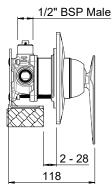

Improved installation detail and front of wall access to back of wall components, even after fit off, Fastflow II makes installation and maintenance easy.

SFAPS2CP

CONSTRUCTION: Brass body CARTRIDGE TYPE: Ceramic with Fastflow II technology CLASSIFICATION: Suitable for all pressure systems CONNECTIONS: 1/2 " BSP Male WORKING PRESSURE UNEQUAL COLD: 17 - 120kPa WORKING PRESSURE UNEQUAL HOT: 300 - 500kPa (If supply exceeds 500kPa a pressure limiting valve must be installed) DIMENSIONS FOR FITTING: Ø100mm hole OPERATING TEMPERATURE: 5 °C - 80 °C