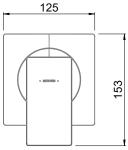

Improved installation detail and front of wall access to back of wall components, even after fit off, Fastflow II makes installation and maintenance easy.

SFAPS2CP

CONSTRUCTION: Brass body CARTRIDGE TYPE: Ceramic with Fastflow II technology CLASSIFICATION: Suitable for all pressure systems CONNECTIONS: 1/2 " BSP Male WORKING PRESSURE UNEQUAL COLD: 17 - 120kPa WORKING PRESSURE UNEQUAL HOT: 300 - 500kPa (If supply exceeds 500kPa a pressure limiting valve must be installed) DIMENSIONS FOR FITTING: Ø100mm hole OPERATING TEMPERATURE: 5 °C - 80 °C