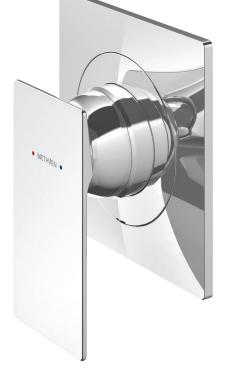

## Fastflow°II surface shower mixer

Developed by Methven in New Zealand, Fastflow is the original standard for delivering constant flow and temperature with unequal pressure. Re-engineered from the ground up, Fastflow II now delivers superior performance.

## Chrome