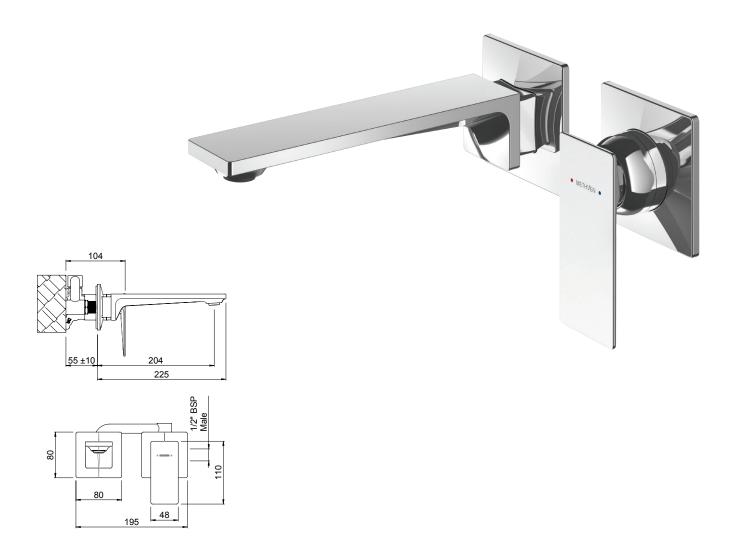

**CLASSIFICATION:** Suitable for mains pressure only

INLET CONNECTIONS: 1/2 "BSP Male WORKING PRESSURE: 150 - 1000 kPa OPERATING TEMPERATURE: 5 °C - 80 °C

- · Quick-fit connector
- · Lead free brass to protect water quality
- · 200mm spout for wide range of bath and basin specifications
- · Ceramic cartridge
- · 20mm installation tolerance
- 4 stars WELS rated on mains pressure (6.5 l/pm)