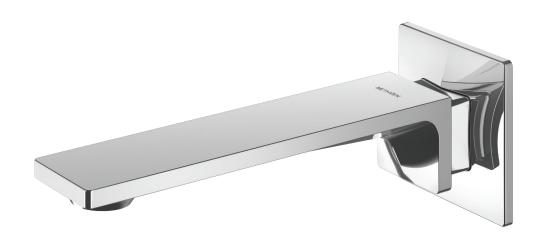

## METHVEN

SURFACE WALL MOUNTED BATH SPOUT

Crafted from Eco Brass\*, a lead-free brass created to help preserve water quality, the Surface tapware range combines clean lines with elegant floating planes, creating a refined contemporary architectural aesthetic.

**SFSPWBTCP** 

Chrome

http://www.methven.com/nz/surface-wall-mounted-bath-spout