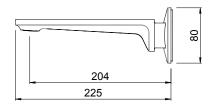

INLET CONNECTIONS: 1/2  $^{\circ}$  BSP Female WORKING PRESSURE: 35 - 1000kPa OPERATING TEMPERATURE: 5  $^{\circ}$ C - 80  $^{\circ}$ C

- · Quick-fit connector
- Lead free brass to protect water quality
- + 200mm spout for wide range of bath specifications