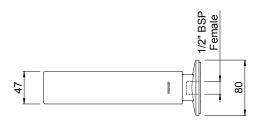

INLET CONNECTIONS: 1/2  $^{\circ}$  BSP Female WORKING PRESSURE: 35 - 1000kPa OPERATING TEMPERATURE: 5  $^{\circ}$ C - 80  $^{\circ}$ C

- · Quick-fit connector
- Lead free brass to protect water quality
- + 200mm spout for wide range of bath specifications