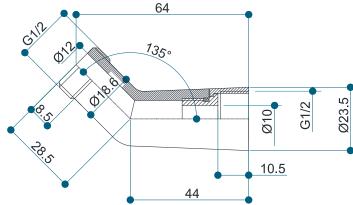

## **INSTALLATION INSTRUCTIONS**

# Angled Adaptor For Telephone Handset - V62

#### **Important**

- Please check this product immediately to ensure that it has not been damaged and is complete. Before installation, please make sure this product is the correct model and you have all the parts required for installation and using.
- Please flush the water system to ensure that no metal swarf, solder, and other impurities.
- Please read these instructions carefully and keep it for future reference.

#### **Installation**





### **Maintenance**

We do NOT recommend you use any household cleaners to clean the product. Because these cleaners change substance or formula too frequently. The product should be always cleaned only with soapy water and rinsed with clean water and dried with a soft cloth.