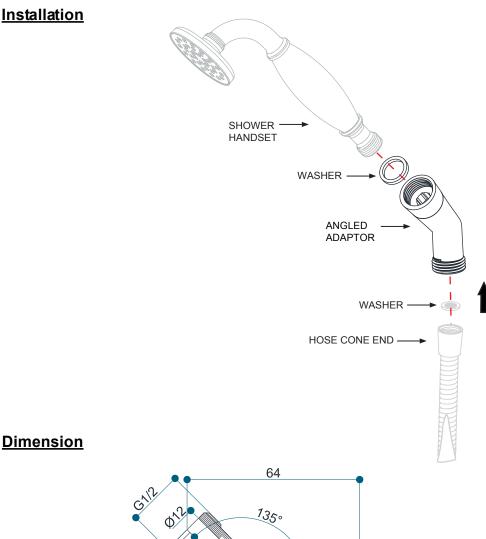

## **INSTALLATION INSTRUCTIONS**

# Angled Adaptor For Telephone Handset - V62

#### **Important**

- Please check this product immediately to ensure that it has not been damaged and is complete. Before installation, please make sure this product is the correct model and you have all the parts required for installation and using.
- Please flush the water system to ensure that no metal swarf, solder, and other impurities.
- Please read these instructions carefully and keep it for future reference.

#### **Installation**





### **Maintenance**

We do NOT recommend you use any household cleaners to clean the product. Because these cleaners change substance or formula too frequently. The product should be always cleaned only with soapy water and rinsed with clean water and dried with a soft cloth.