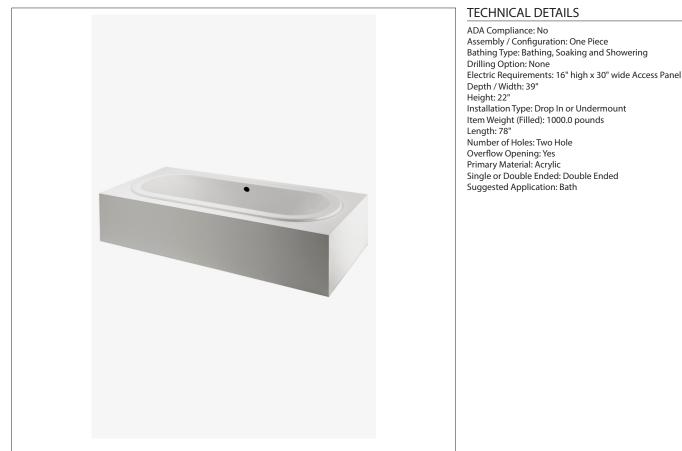

### Classic 78" x 39" x 22" Left Hand Air Oval Bathtub with Center Drain

SHOWN IN CLASSIC 72" X 37" X 22" RIGHT HAND AIR OVAL BATHTUB WITH CENTER DRAIN| CLAT5R

#### **PRODUCT FEATURES**

Constructed of high density acrylic which is the highest industry standard

The high density acrylic acts as a reinforcement and provided an overall thicker bathtub construction Microban is built into the acrylic during manufacturing to provide a continuous antimicrobial product protection. Available as a drop in or undermount installation. CERTIFICATIONS

#### PRODUCT (NOTES)

Dimensions of fixtures are nominal. Measure your actual product for rough-in details.