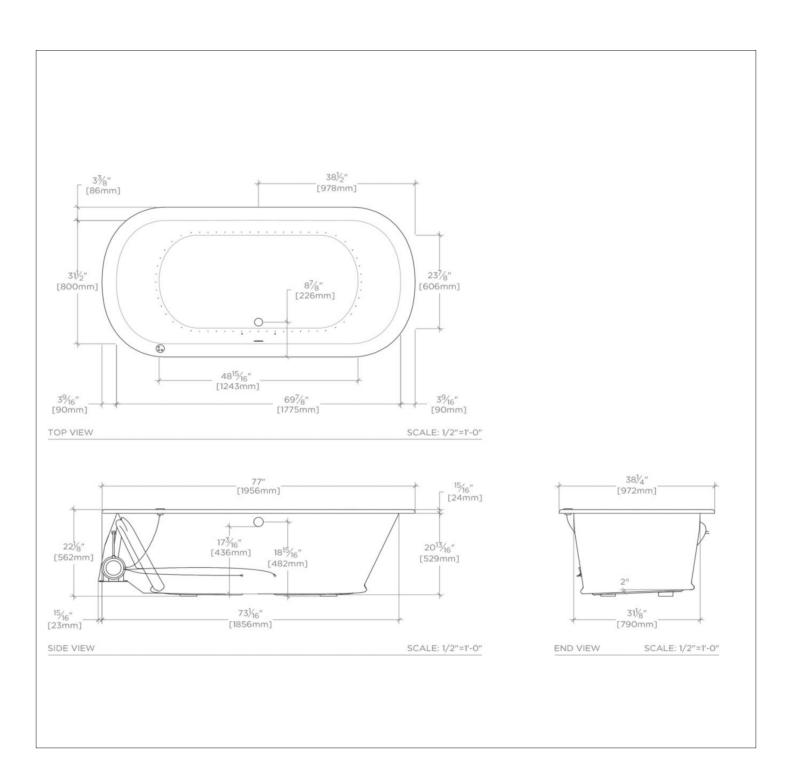

#### PRODUCT (NOTES)

Dimensions of fixtures are nominal. Measure your actual product for rough-in details.

## Classic 78" x 39" x 22" Left Hand Air Oval Bathtub with Center Drain

## CLAT4L