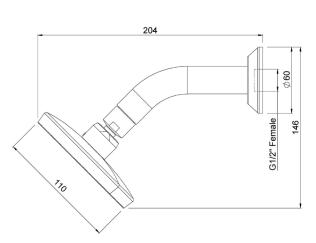

CONSTRUCTION: Brass bracket

CLASSIFICATION: Suitable for mains pressure only

INLET CONNECTIONS: 1/2 "BSP Female WORKING PRESSURE: 150 - 500 kPa OPERATING TEMPERATURE: 5 °C - 70 °C

- Low maintenance single function Satinjet® shower
- Easy clean coating on faceplate
- · Tamper resistant flow restrictor
- Optimized to 5.7 l/pm
- Does not operate on all instantaneous hot water systems
- 4 star WELS rated on mains pressure (5.5 l/m)