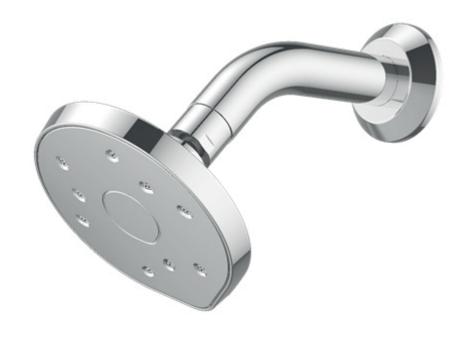

### KIRI LOW FLOW WALL SHOWER ON CONVENTIONAL ARM

Satinjet®. The unmistakable feeling of 300,000 droplets per second.

Unlike conventional showers, Satinjet uses unique twin-jet technology to create optimum water droplet size and pressure, with over 300,000 droplets per second providing greater warmth and coverage. The result is an immersive, full-body experience.

CONSTRUCTION: Brass bracket

CLASSIFICATION: Suitable for mains pressure only

INLET CONNECTIONS: 1/2 "BSP Female WORKING PRESSURE: 150 - 500 kPa OPERATING TEMPERATURE: 5 °C - 70 °C

- Low maintenance single function Satinjet® shower
- Easy clean coating on faceplate
- · Tamper resistant flow restrictor
- Optimized to 5.7 l/pm
- Does not operate on all instantaneous hot water systems
- 4 star WELS rated on mains pressure (5.5 l/m)