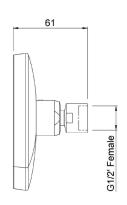

CONSTRUCTION: Brass bracket

CLASSIFICATION: Suitable for mains pressure only

INLET CONNECTIONS: 1/2 "BSP Female WORKING PRESSURE: 150 - 500 kPa OPERATING TEMPERATURE: 5 °C - 70 °C

- · Low maintenance single function Satinjet® shower
- · Easy clean coating on faceplate
- · Tamper resistant flow restrictor
- Optimized to 5.7 l/pm
- Does not operate on all instantaneous hot water systems
- 4 star WELS rated on mains pressure (5.5 l/m)

#### **KRLFWSCP**

### **Chrome Faceplate**

http://www.methven.com/nz/kiri-satinjet-low-flow-showerhead