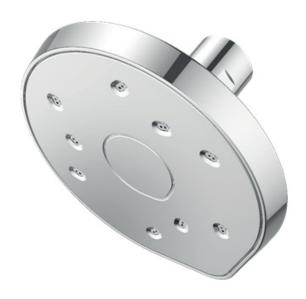

#### KIRI MKII LOW FLOW WALL SHOWER ROSE

Satinjet<sup>®</sup>. The unmistakable feeling of 300,000 droplets per second.

Unlike conventional showers, Satinjet uses unique twin-jet technology to create optimum water droplet size and pressure, with over 300,000 droplets per second providing greater warmth and coverage. The result is an immersive, full-body experience.

CONSTRUCTION: Brass bracket

CLASSIFICATION: Suitable for mains pressure only

INLET CONNECTIONS: 1/2 "BSP Female WORKING PRESSURE: 150 - 500 kPa OPERATING TEMPERATURE: 5 °C - 70 °C

- · Low maintenance single function Satinjet® shower
- · Easy clean coating on faceplate
- · Tamper resistant flow restrictor
- Optimized to 5.7 l/pm
- Does not operate on all instantaneous hot water systems
- 4 star WELS rated on mains pressure (5.5 l/m)