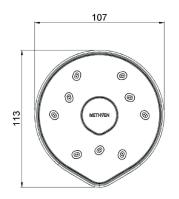

CONSTRUCTION: Brass bracket

CLASSIFICATION: Suitable for mains pressure only

INLET CONNECTIONS: 1/2 "BSP Female WORKING PRESSURE: 150 - 500 kPa OPERATING TEMPERATURE: 5 °C - 70 °C

- · Low maintenance single function Satinjet® shower
- · Easy clean coating on faceplate
- · Tamper resistant flow restrictor
- Optimized to 5.7 l/pm
- Does not operate on all instantaneous hot water systems
- 4 star WELS rated on mains pressure (5.5 l/m)

#### **KRLFWSCP**