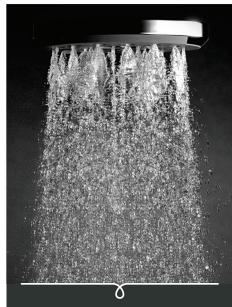

#### KIRI MKII LOW FLOW WALL SHOWER ROSE

Satinjet<sup>®</sup>. The unmistakable feeling of 300,000 droplets per second.

Unlike conventional showers, Satinjet uses unique twin-jet technology to create optimum water droplet size and pressure, with over 300,000 droplets per second providing greater warmth and coverage. The result is an immersive, full-body experience.

CONSTRUCTION: Brass bracket

CLASSIFICATION: Suitable for mains pressure only

INLET CONNECTIONS: 1/2 "BSP Female WORKING PRESSURE: 150 - 500 kPa OPERATING TEMPERATURE: 5 °C - 70 °C

- · Low maintenance single function Satinjet® shower
- · Easy clean coating on faceplate
- · Tamper resistant flow restrictor
- Optimized to 5.7 l/pm
- Does not operate on all instantaneous hot water systems
- 4 star WELS rated on mains pressure (5.5 l/m)